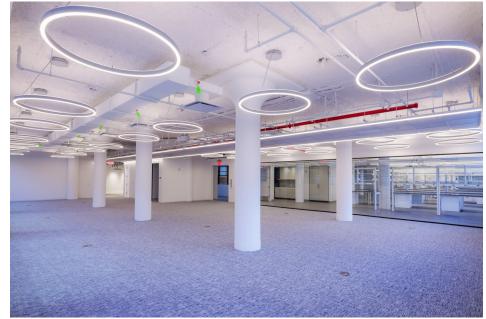

# LIFE SCIENCES







## **Cultivating what's next**



Hatch provides Class A space that is sustainably conscious and socially responsible. Our lab spaces enable life-changing work to thrive and empower early- and growth-stage life science companies to become **stewards of tomorrow**.



### **50% Provided Casework**

with ability to customize

### 1 Fume Hood per suite

with ability to add more

### Pantry and conference rooms

with high end finishes and appliances

### 1:1 Lab to Office Ratio





## Suite 2A | **21,516 RSF**















## Suite 2B | **14,153 RSF**















## Suite 3A **20,256 RSF**















## Suite 3B | **15,915 RSF**













# **Floor 1** 19,160 RSF

- Office / Lab Space
- ELEVATE Shared Amenities
- Property Management Office





## Floor 2 Fitted Lab Suites

### Suite 2A | 21,516 RSF

- Lab Space
- Office Space

### Suite 2B | **14,153 RSF**

- Lab Space
- Office Space
- Included Lab Benches





## Floor 3 Fitted Lab Suites

### Suite 3A **20,256 RSF**

- Lab Space
- Office Space

### Suite 3B | **15,915 RSF**

- Lab Space
- Office Space
- Included Lab Benches





# **Floor 4** 36,171 RSF





# **Floor 5** 32,058 RSF





# **Floor 6** 31,399 RSF





# **Floor 7** 23,387 RSF















## ELEVATE

# It's Not What We Do. It's Not How We Do It. It's Who We Are.

No one goes to work just to work anymore, so we'