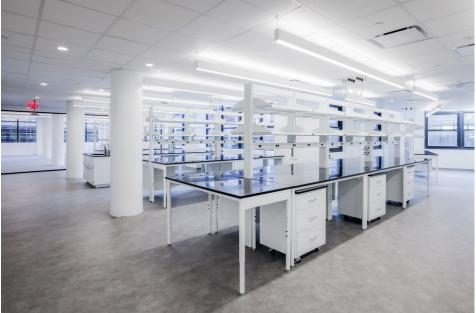

### **50% Provided Casework**

with ability to customize

### 1 Fume Hood per suite

with ability to add more

### 1:1 Lab to Office Ratio

### Suite 2B | **14,153 RSF**

- Lab Space
- Office Space
- Included Lab Benches