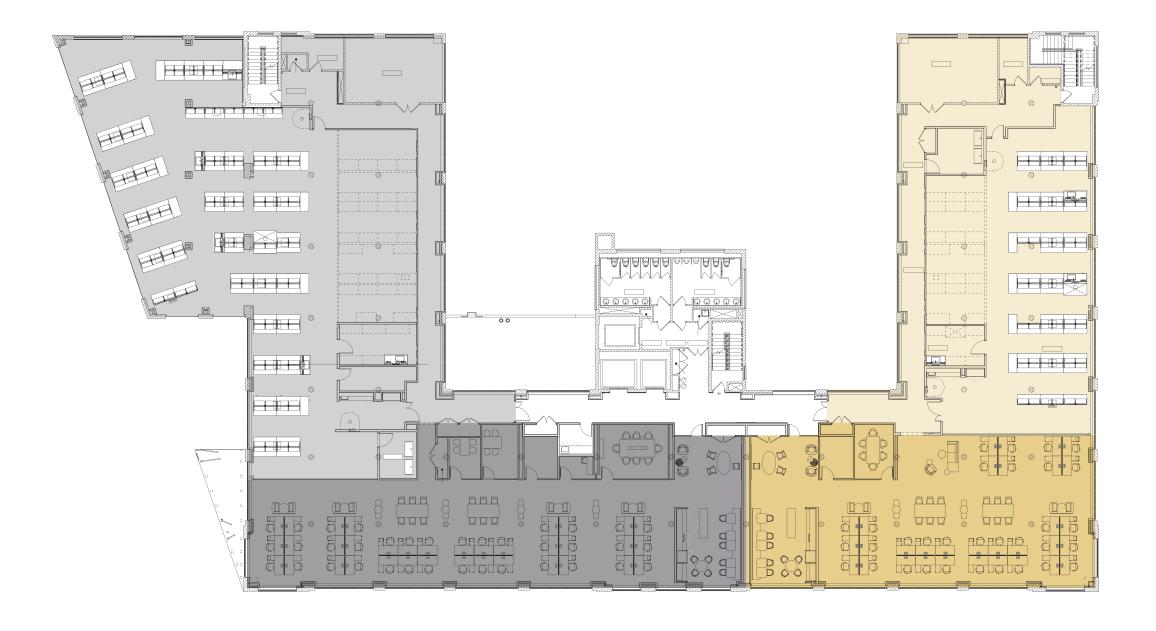

enable life-changing work to thrive and empower early- and growth-stage life science companies to become **stewards of tomorrow**.



### **50% Provided Casework**

with ability to customize

### 1 Fume Hood per suite

with ability to add more

### Pantry and conference rooms

with high end finishes and appliances

### 1:1 Lab to Office Ratio





## Suite 2A | **21,516 RSF**















## Suite 2B | **14,153 RSF**















## Suite 3A **20,256 RSF**















## Suite 3B | **15,915 RSF**













# **Floor 1** 19,160 RSF

- Office / Lab Space
- ELEVATE Shared Amenities
- Property Management Office





## Floor 2 Fitted Lab Suites

### Suite 2A | 21,516 RSF

- Lab Space
- Office Space

### Suite 2B | **14,153 RSF**

- Lab Space
- Office Space
- Included Lab Benches





## Floor 3 Fitted Lab Suites

### Suite 3A **20,256 RSF**

- Lab Space
- Office Space

### Suite 3B | **15,915 RSF**

- Lab Space
- Office Space
- Included Lab Benches





# **Floor 4** 36,171 RSF





# **Floor 5** 32,058 RSF





# **Floor 6** 31,399 RSF





# **Floor 7** 23,387 RSF















## ELEVATE

# It's Not What We Do. It's Not How We Do It. It's Who We Are.

No one goes to work just to work anymore, so we've made it our mission to deliver an experience that reaches far beyond the status quo. When a tenant commits to a Longfellow property, we commit to them.

From modern collaborative workspaces, to informative, enriching experiences, to convenient lifestyle amenities, they are all purposefully designed to impact their daily journey. Elevate will surprise, inspire, and a