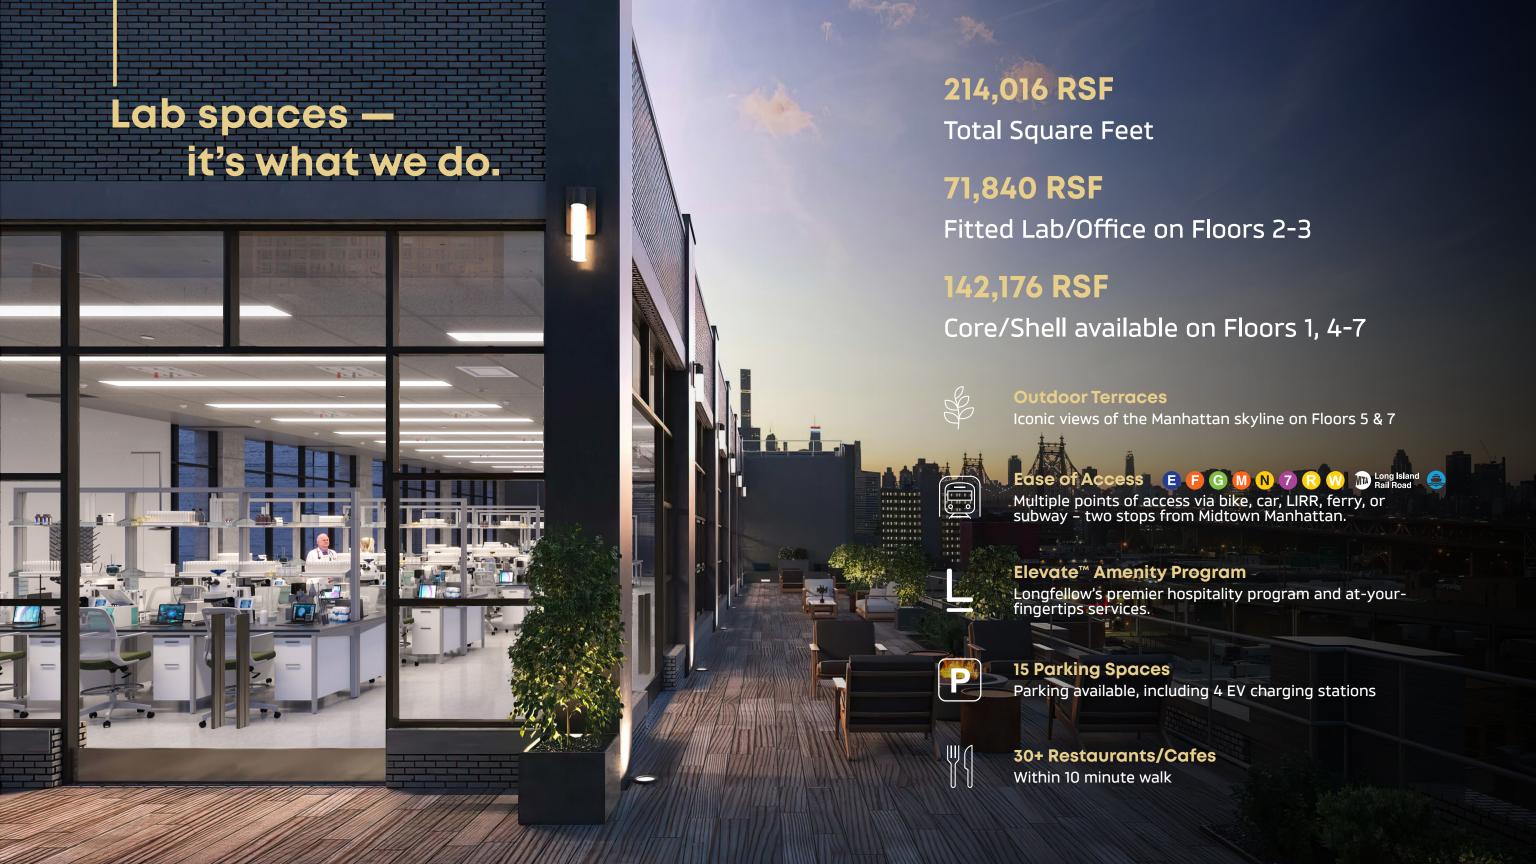

# LIFE SCIENCES







## **Cultivating what's next**



Hatch provides Class A space that is sustainably conscious and socially responsible. Our lab spaces enable life-changing work to thrive and empower early- and growth-stage life science companies to become **stewards of tomorrow**.



### **50% Provided Casework**

with ability to customize

### 1 Fume Hood per suite

with ability to add more

### Pantry and conference rooms

with high end finishes and appliances

### 1:1 Lab to Office Ratio





## Suite 2A | **21,516 RSF**















## Suite 2B | **14,153 RSF**















## Suite 3A **20,256 RSF**















## Suite 3B | **15,915 RSF**













# **Floor 1** 19,160 RSF

- Office / Lab Space
- ELEVATE Shared Amenities
- Property Management Office





## Floor 2 Fitted Lab Suites

###