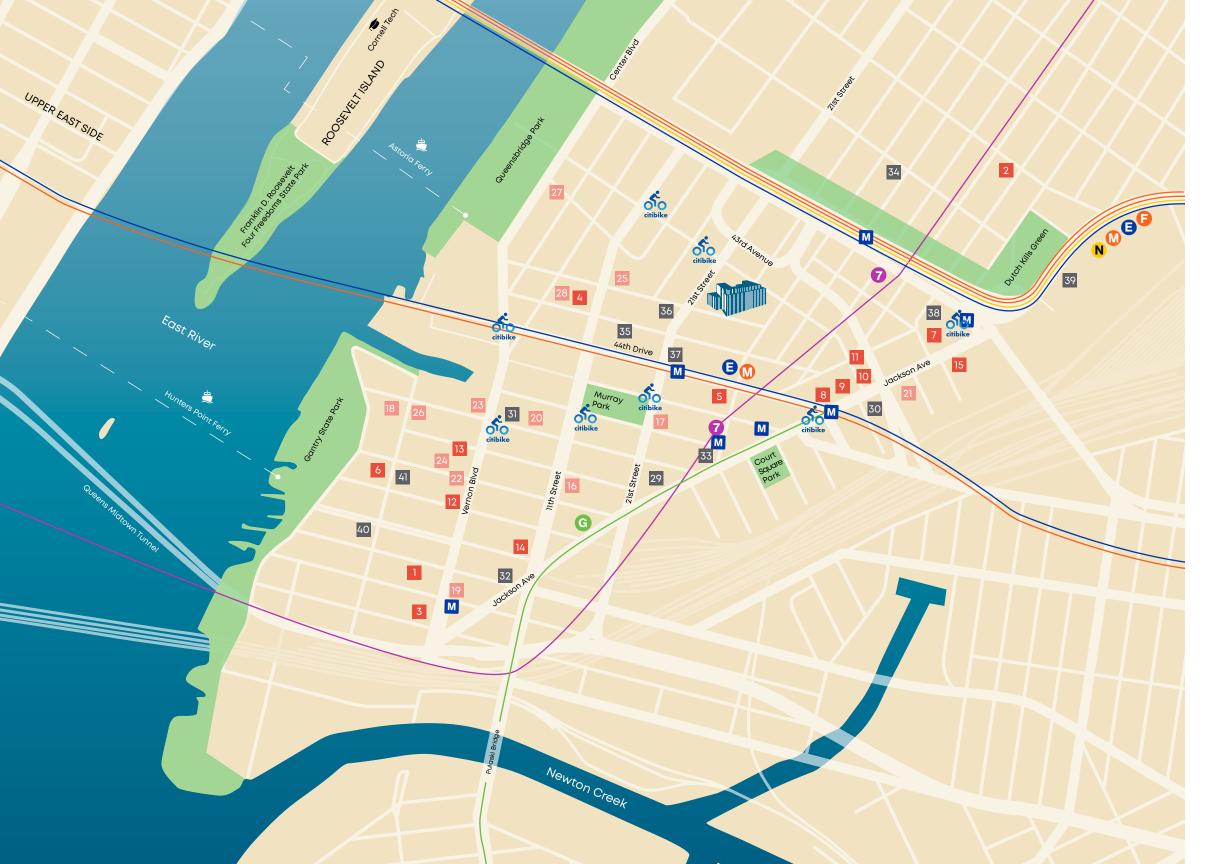

## LIC-Inspired

Located in LIC's energetic mixed-use neighborhood, Hatch is walkable to just about everything—Court Square Subway Station, fitness, pet-care, restaurants, and even MoMA PS1.

At Hatch, our spaces foster a handson, maker-mentality inspired by our neighborhood, where enterprising new pursuits find life in the rich character of old New York.

### KEY:

### **FOOD AND BEVERAGE**

#### **RESTAURANTS**

1. Casa Enrique

2. John Brown Smokehouse

3. Tournesol

4. Top Quality

5. LIC Market

6. SHI

7. Jacx&Co

8. Sweetgreens

9. Levante

10. Xi'an Famous Foods

11. Tacombi

12. Bellwether

13. Blend

14. Jora

15. Murray's Cheese Bar

### CAFES AND BARS

16. Communitea

17. LIC Corner Cafe

18. Sweetleaf

19. Black Star

20. Fifth Hammer Brewing Co.

21. Dutch Kills

22. The Baroness Bar

23. L.I.C Bar

24. Gantry Bar & Kitchen

25. ICONYC Brewing Co.

26. Rockaway Brewing Co.

27. Big aLICe Brewing Co.

28. Lower Quality

### CULTURE

29. MoMA PS1

30. Sculpture Center

31. The Gutter

32. The Creek & The Cave

### LIFESTYLE

**GROCERIES** 

33. Trader Joe's

### **HEALTH & WELLNESS**

34. Brooklyn Boulders

35. The Cliffs LIC

36. Nicely Fit

37. Barre3

38. Just You Spa

39. Planet Fitness

DAYCARE

40. Little Ones

41. Bright Start