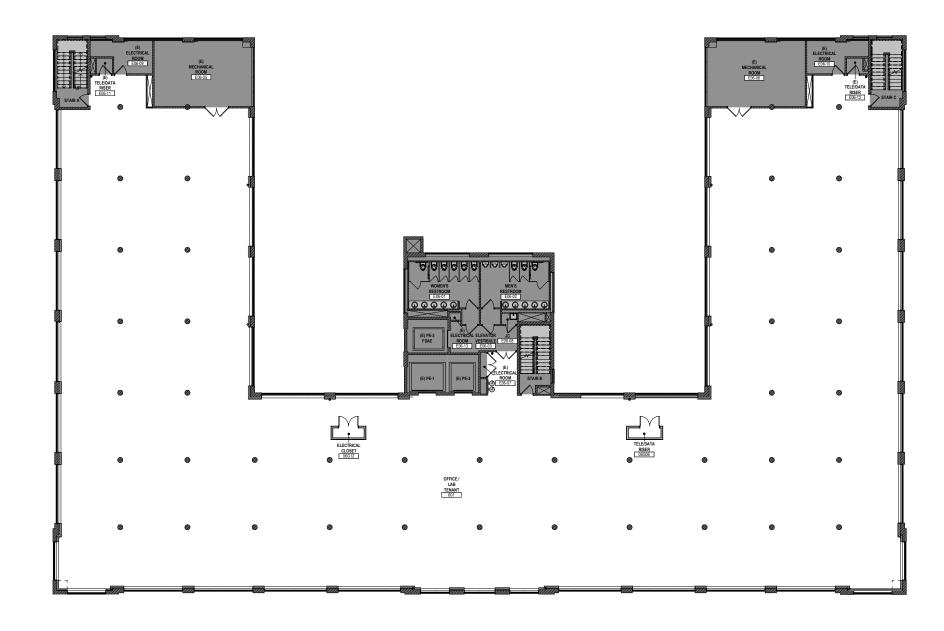

## Floor 2 Fitted Lab Suites

### Suite 2A | 21,516 RSF

- Lab Space
- Office Space

### Suite 2B | **14,153 RSF**

- Lab Space
- Office Space
- Included Lab Benches