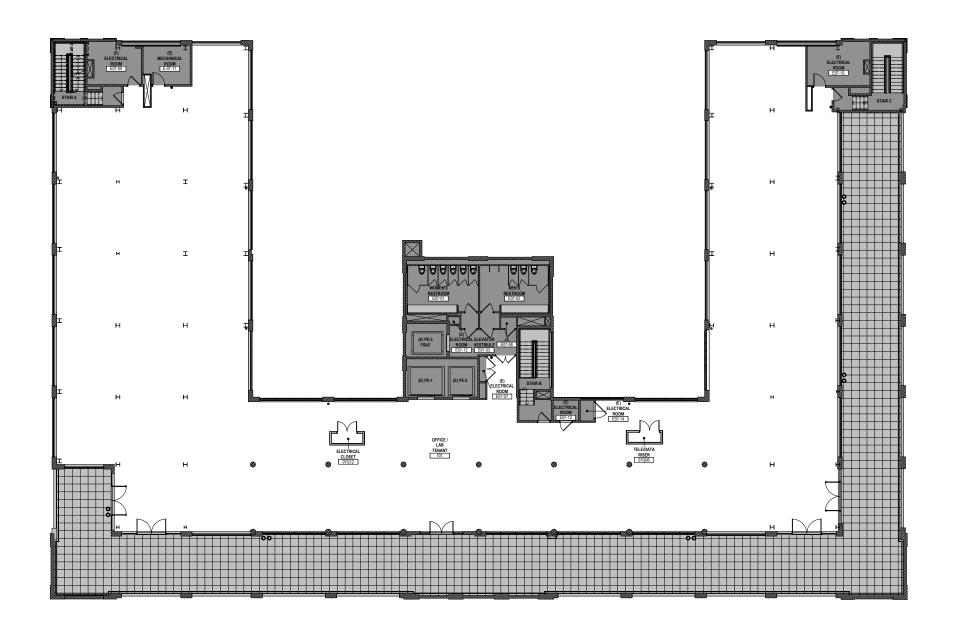

# **Floor 1** 19,160 RSF

- Office / Lab Space
- ELEVATE Shared Amenities
- Property Management Office