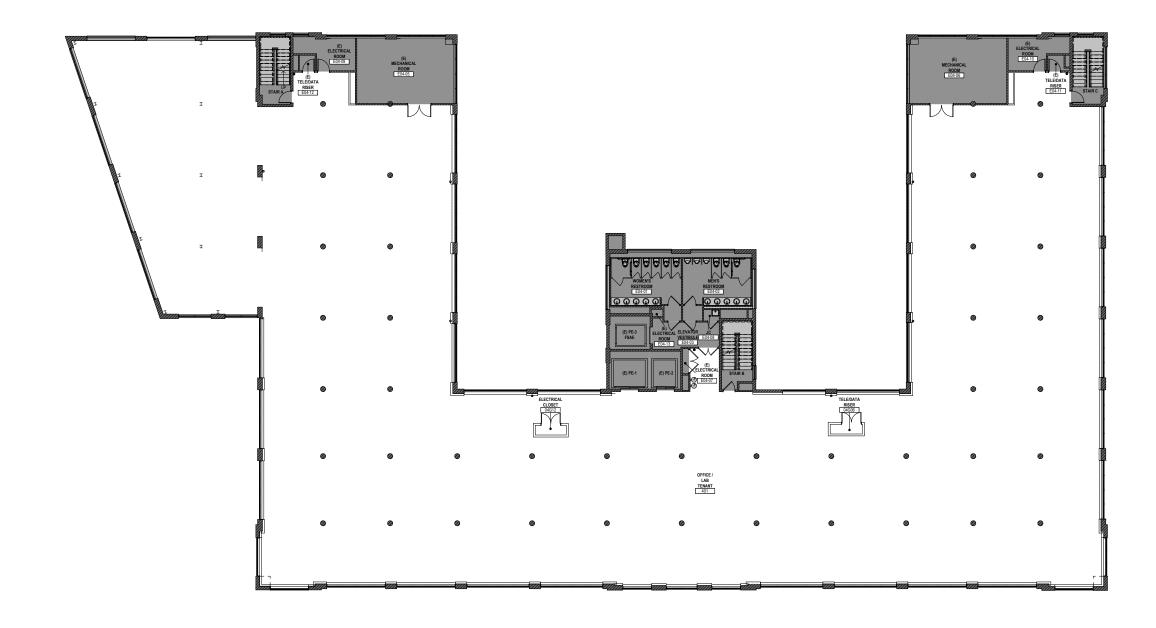

# **Floor 1** 19,160 RSF

- Office / Lab Space
- ELEVATE Shared Amenities
- Property Management Office