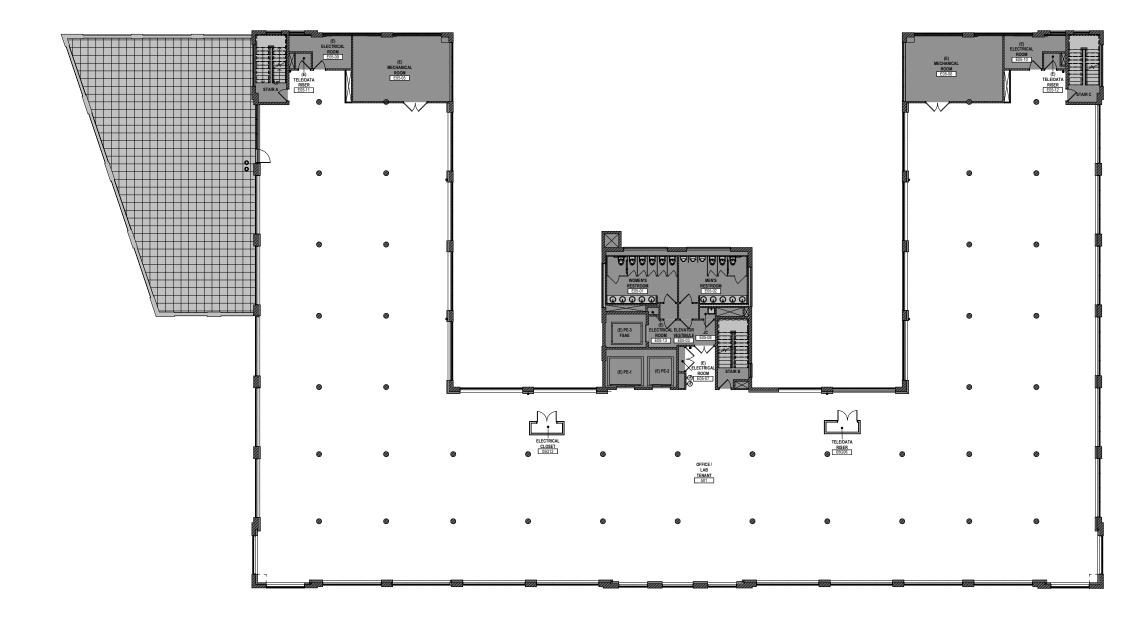

# **Floor 1** 19,160 RSF

- Office / Lab Space
- ELEVATE Shared Amenities
- Property Management Office