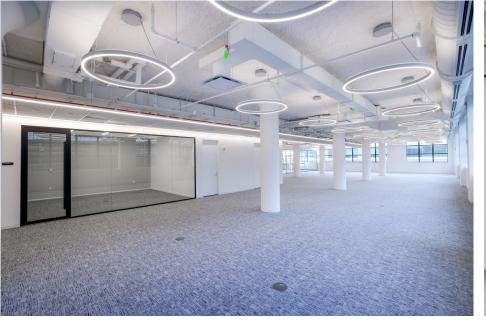

## Floor 2 Fitted Lab Suites

### Suite 2A | 21,516 RSF

- Lab Space
- Office Space

### Suite 3A **20,256 RSF**

- Lab Space
- Office Space