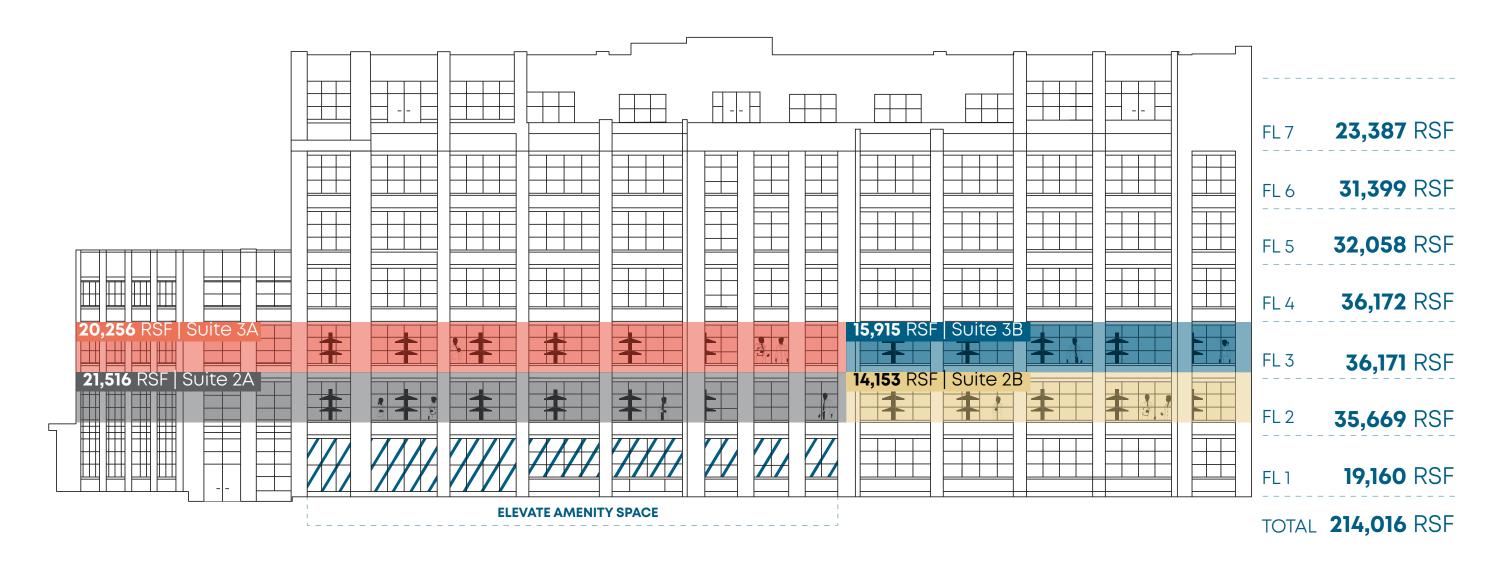

## Suite 2A | **21,516 RSF**

## Suite 2B | **14,153 RSF**

## Suite 3A **20,256 RSF**

## Suite 3B | **15,915 RSF**

# **Floor 1** 19,160 RSF

- Office / Lab Space
- ELEVATE Shared Amenities
- Property Management Office

# **Floor 4** 36,171 RSF

# **Floor 5** 32,058 RSF

# **Floor 6** 31,399 RSF

# **Floor 7** 23,387 RSF