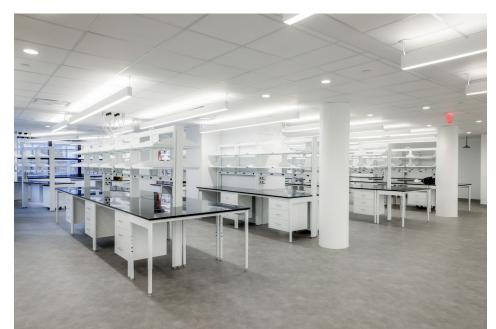

## Floor 2 Fitted Lab Suites

### Suite 2A | 21,516 RSF

- Lab Space
- Office Space

### Suite 2B | **14,153 RSF**

- Lab Space
- Office Space
- Included Lab Benches