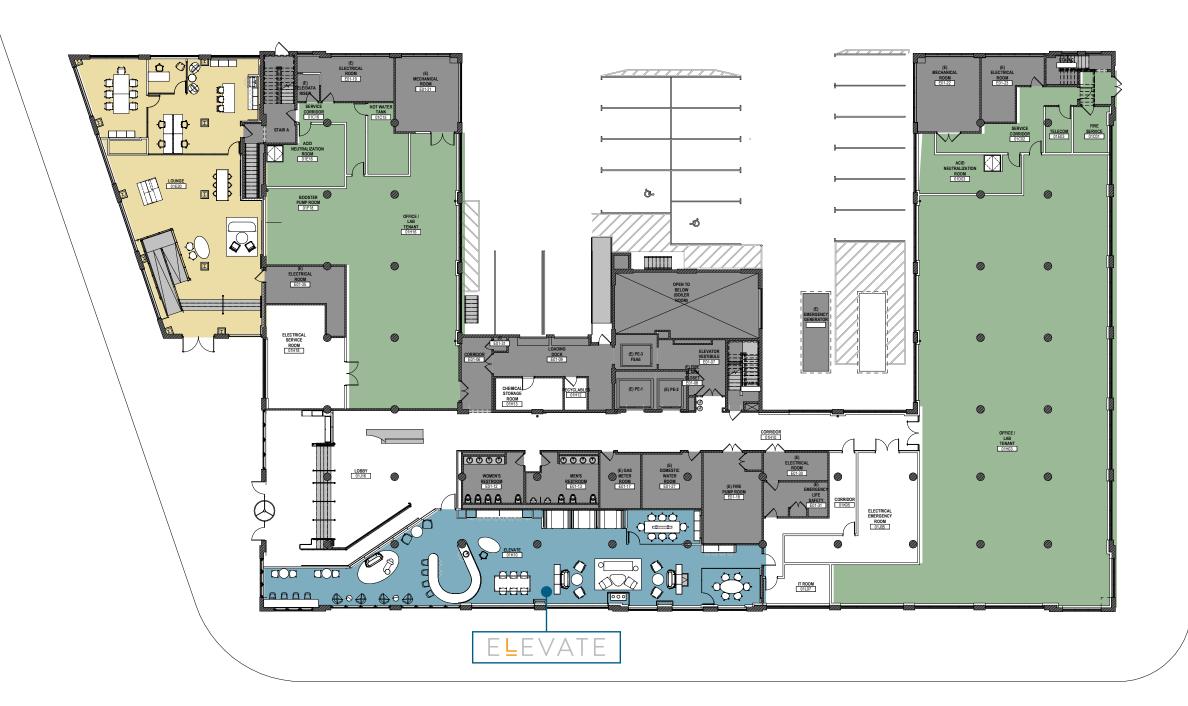

# **Floor 1** 19,160 RSF

- Office / Lab Space
- ELEVATE Shared Amenities
- Property Management Office

## ELEVATE