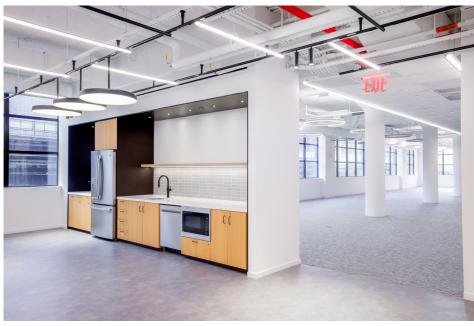

# LIFE SCIENCES







## **Cultivating what's next**



Hatch provides Class A space that is sustainably conscious and socially responsible. Our lab spaces enable life-changing work to thrive and empower early- and growth-stage life science companies to become **stewards of tomorrow**.



### **50% Provided Casework**

with ability to customize

### 1 Fume Hood per suite

with ability to add more

### Pantry and conference rooms

with high end finishes and appliances

### 1:1 Lab to Office Ratio





## Suite 2A | **21,516 RSF**















## Suite 2B | **14,153 RSF**















## Suite 3A **20,256 RSF**















## Suite 3B | **15,915 RSF**













# **Floor 1** 19,160 RSF

- Office / Lab Space
- ELEVATE Shared Amenities
- Property Management Office





## Floor 2 Fitted Lab Suites

### Suite 2A | 21,516 RSF

- Lab Space
- Office Space

### Suite 2B | **14,153 RSF**

- Lab Space
- Office Space
- Included Lab Benches





## Floor 3 Fitted Lab Suites

### Suite 3A **20,256 RSF**

- Lab Space
- Office Space

### Suite 3B | **15,915 RSF**

- Lab Space
- Office Space
- Included Lab Benches





# **Floor 4** 36,171 RSF





# **Floor 5** 32,058 RSF





# **Floor 6** 31,399 RSF





# **Floor 7** 23,387 RSF















## ELEVATE

# It's Not What We Do. It's Not How We Do It. It's Who We Are.

No one goes to work just to work anymore, so we've made it our mission to deliver an experience