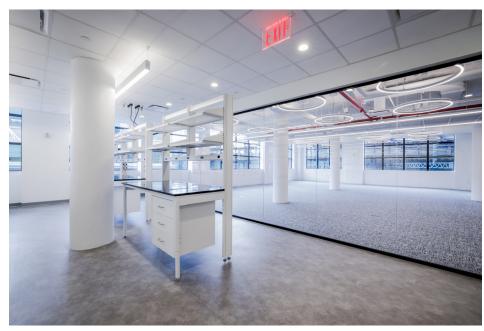

### **50% Provided Casework**

with ability to customize

### 1 Fume Hood per suite

with ability to add more

### 1:1 Lab to Office Ratio

### Suite 2B | **14,153 RSF**

- Lab Space
- Office Space
- Included Lab Benches

### Suite 3B | **15,915 RSF**

- Lab Space
- Office Space
- Included Lab Benches