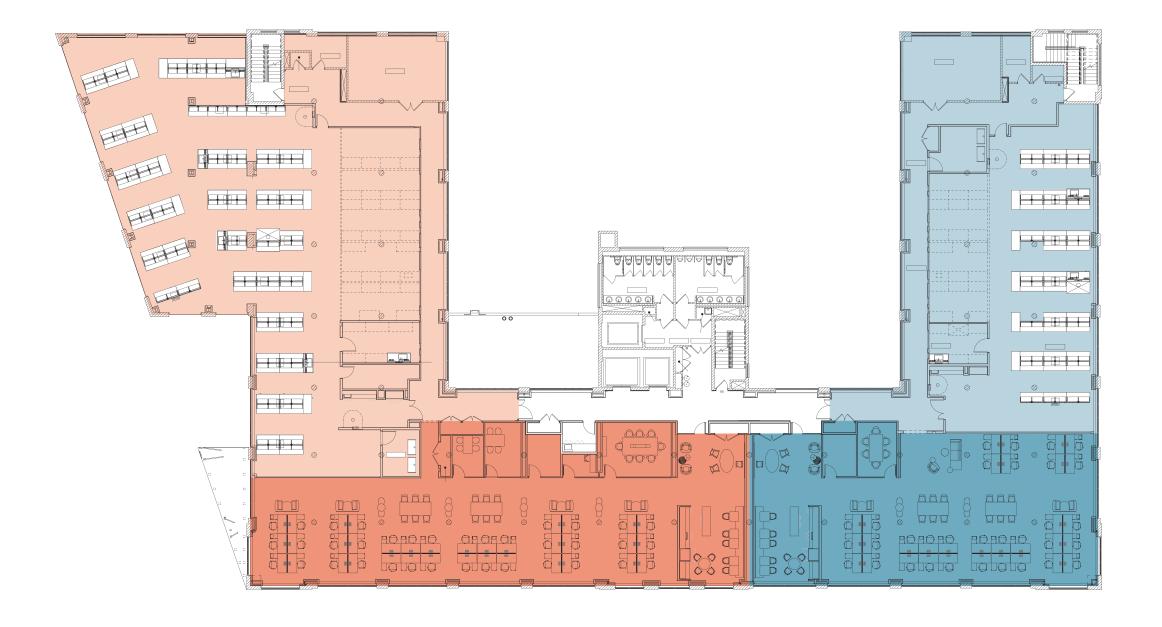

## Suite 2A | **21,516 RSF**

## Suite 2B | **14,153 RSF**

### Suite 2A | 21,516 RSF

- Lab Space
- Office Space

### Suite 2B | **14,153 RSF**

- Lab Space
- Office Space
- Included Lab Benches