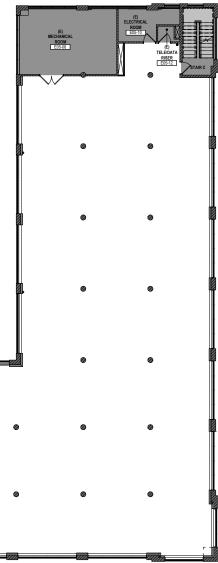

# **Floor 6** 31,399 RSF

# **Purpose-built Spec Labs**

**50% Provided Casework** with ability to customize

**1 Fume Hood per suite** with ability to add more

Pantry and conference rooms with high end finishes and appliances

1:1 Lab to Office Ratio