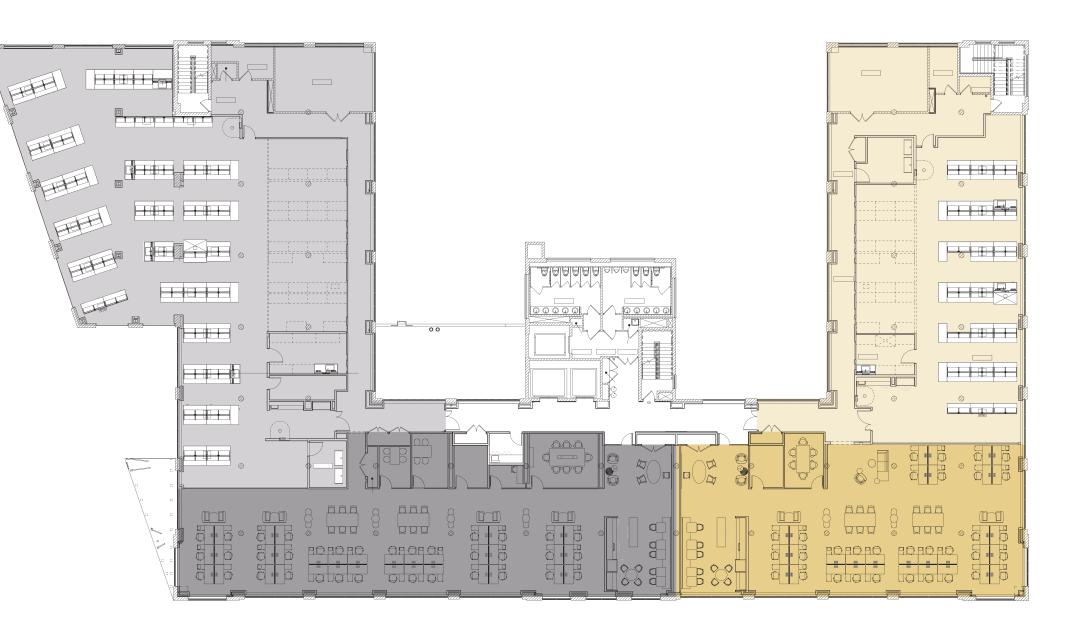

## Floor 3 Spec Lab Suites

Lab Space

Office Space

## Suite 3B | 15,915 RSF

Lab Space

Office Space

Included Lab Benches