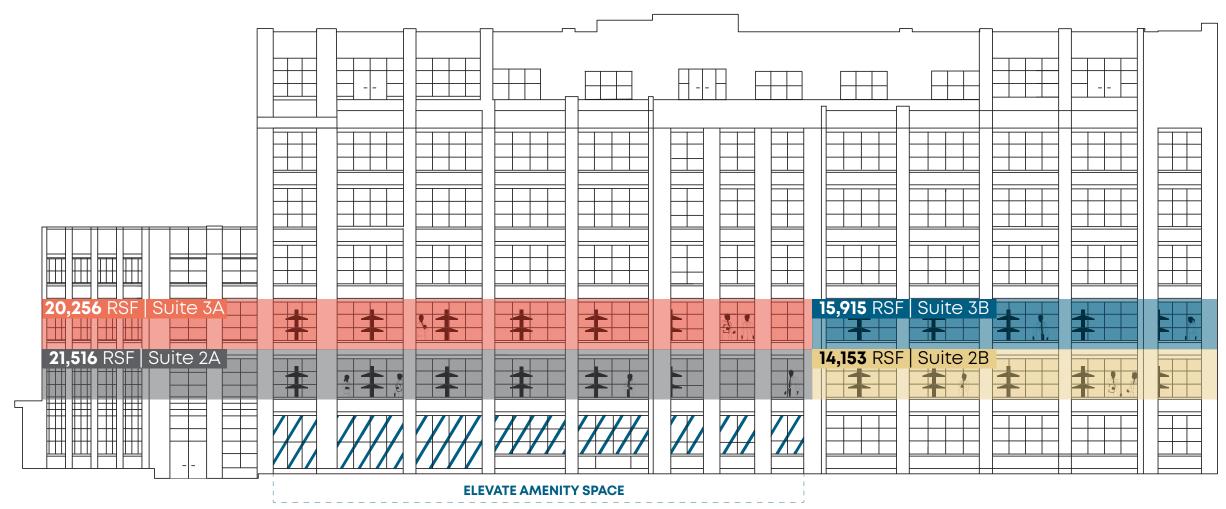

## Floor 3 Spec Lab Suites

Lab Space

Office Space

## Suite 3B | 15,915 RSF

Lab Space

Office Space

Included Lab Benches