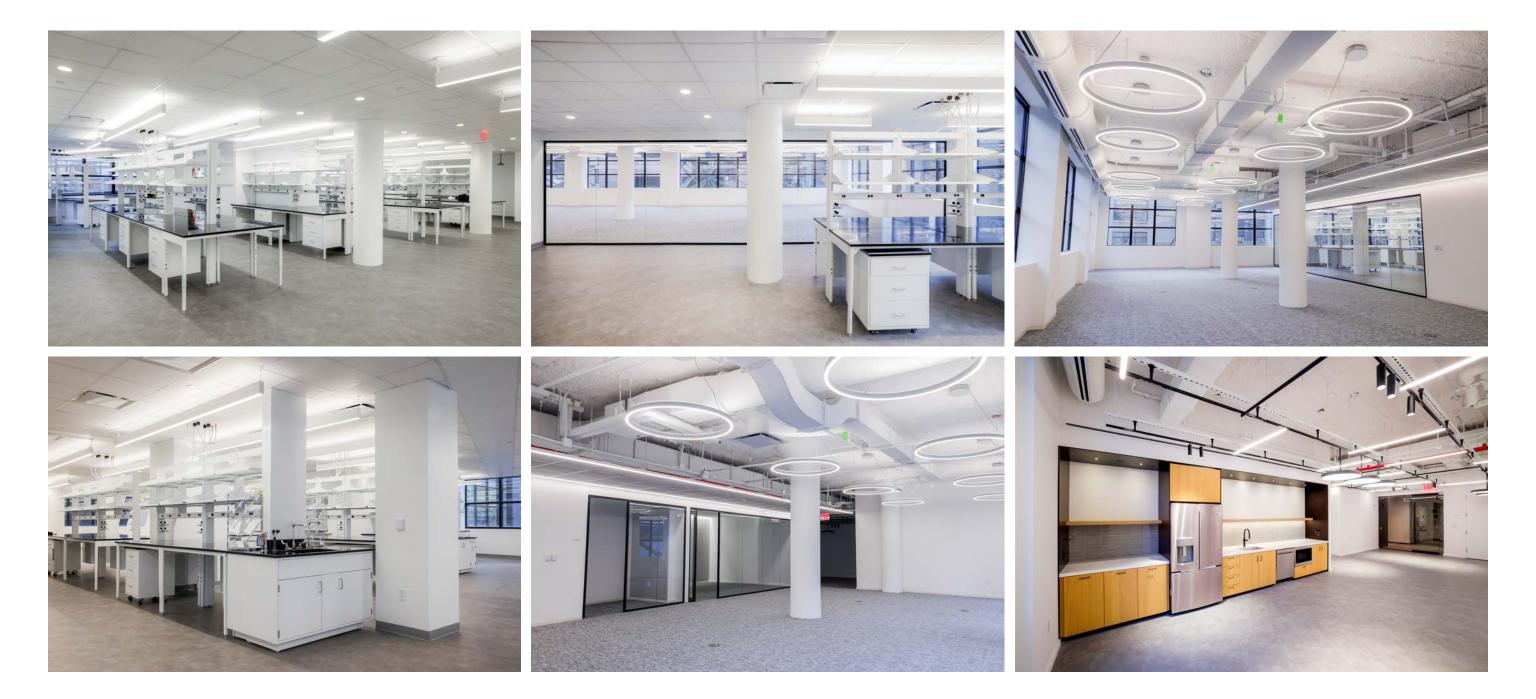

# **Purpose-built Spec Labs**

**50% Provided Casework** with ability to customize

**1 Fume Hood per suite** with ability to add more

Pantry and conference rooms with high end finishes and appliances

1:1 Lab to Office Ratio