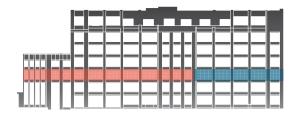

# **Floor 5** 32,058 RSF

|   |   |  | ľ | ł |   |  |  |  |
|---|---|--|---|---|---|--|--|--|
|   |   |  |   |   |   |  |  |  |
|   |   |  |   | _ | _ |  |  |  |
| - | _ |  | - | _ | - |  |  |  |

# **Floor 6** 31,399 RSF