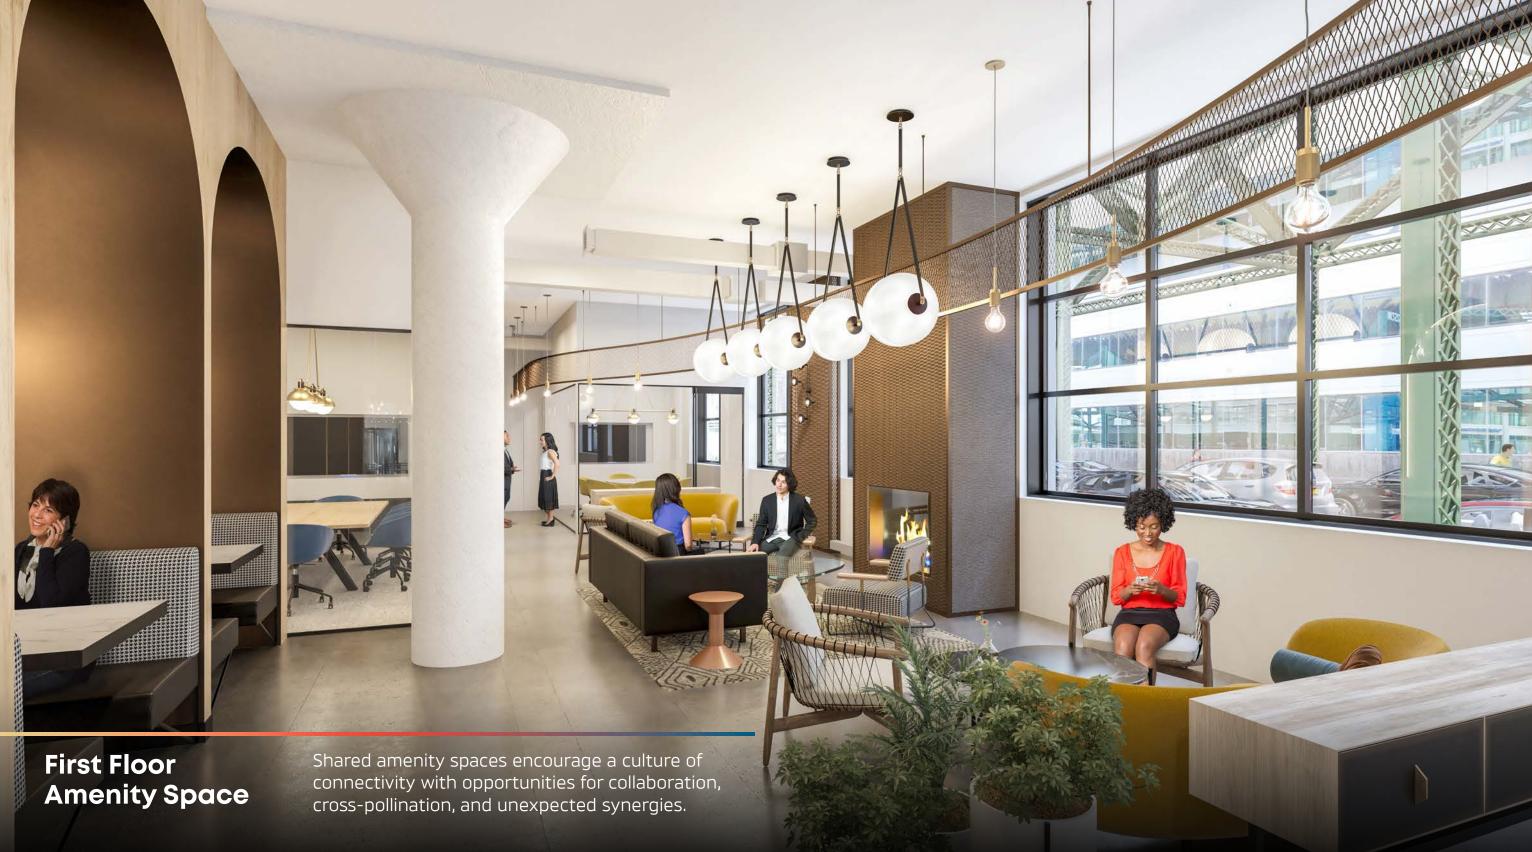

# **Floor 7** 23,387 RSF

First Floor Amenity Space Work cafés provide a change in setting to recharge and foster innovative ideation inspired from beyond the lab.

CIT

First Floor Amenity Space Café offerings support the scientists behind the science, providing everyday conveniences to promote productivity and contribute to an overall sense of wellbeing.