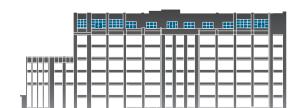

# Lab spaces it's what we do.

m

214,013 RSF **Total Square Feet** 71,840 RSF Spec Lab/Office on Floors 2-3

142,173 RSF Core/Shell available on Floors 1, 4-7

0 0

**Outdoor Terraces** Iconic views of the Manhattan skyline on Floors 5 & 7

# **Cultivating what's next**

Hatch provides Class A space that is sustainably conscious and socially responsible. Our lab spaces enable life-changing work to thrive and empower early- and growth-stage life science companies to become **stewards of tomorrow**.