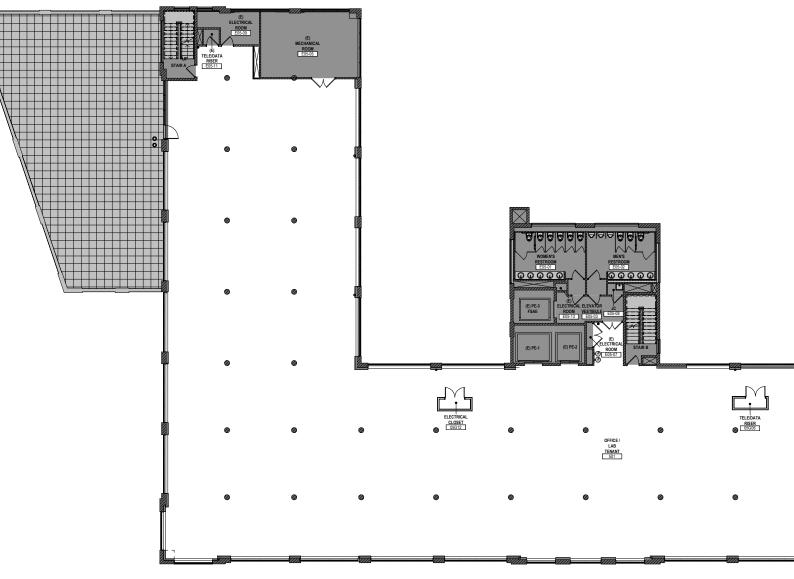

| FL 7 | 23,387 | RSF |
|------|--------|-----|
| FL 6 | 31,399 | RSF |
| FL 5 | 32,058 | RSF |
| FL 4 | 36,172 | RSF |
| FL 3 | 36,171 | RSF |
| FL 2 | 35,669 | RSF |
| FL 1 | 19,157 | RSF |
|      |        |     |