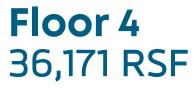

| FL 7 | 23,387 | RSF |
|------|--------|-----|
| FL 6 | 31,399 | RSF |
| FL 5 | 32,058 | RSF |
| FL 4 | 36,172 | RSF |
| FL 3 | 36,171 | RSF |
| FL 2 | 35,669 | RSF |
| FL 1 | 19,157 | RSF |
|      |        |     |