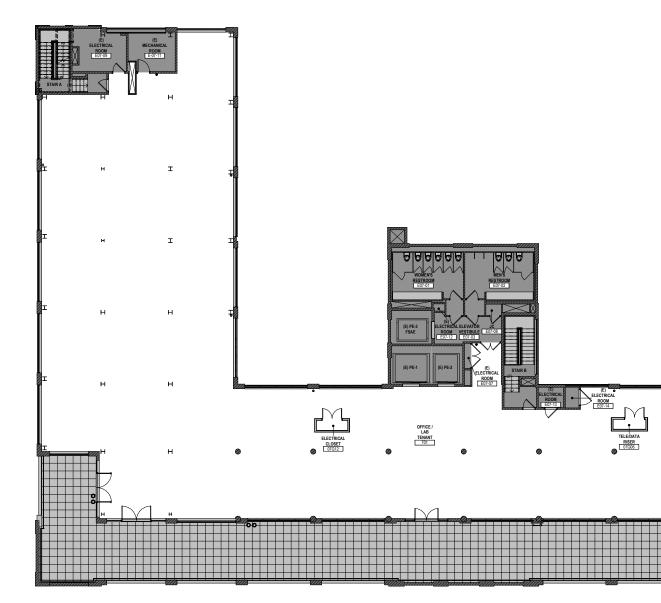

# **Floor 1** 19,157 RSF

Office / Lab Space
ELEVATE - Shared Amenities
Property Management Office

| <br>      |      |          | · | _ |
|-----------|------|----------|---|---|
| <u>  </u> | _    |          |   |   |
|           |      |          |   |   |
|           |      |          |   |   |
|           |      |          |   |   |
|           | <br> | <b></b>  |   |   |
|           |      |          |   |   |
|           |      |          |   |   |
|           |      |          |   |   |
|           |      | <u> </u> |   |   |
|           | 出出出  | <b> </b> |   |   |