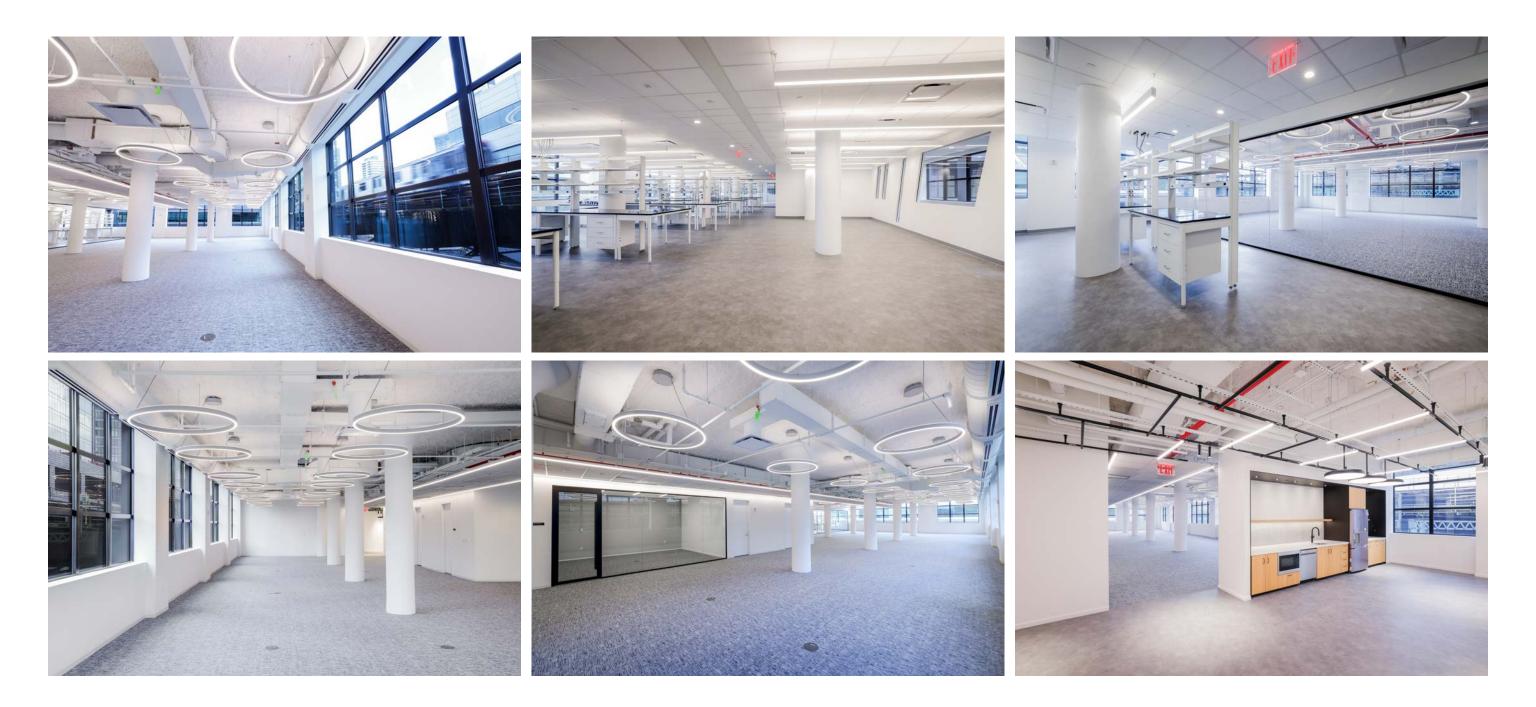

0+ Restaurants/Cafes** Within 10 minute walk

# **Cultivating what's next**



Hatch provides Class A space that is sustainably conscious and socially responsible. Our lab spaces enable life-changing work to thrive and empower early- and growth-stage life science companies to become **stewards of tomorrow**.

| FL 7 | 23,387 | RSF |
|------|--------|-----|
| FL 6 | 31,399 | RSF |
| FL 5 | 32,058 | RSF |
| FL 4 | 36,172 | RSF |
| FL 3 | 36,171 | RSF |
| FL 2 | 35,669 | RSF |
| FL 1 | 19,157 | RSF |
|      |        |     |

## TOTAL **214,013** RSF

# **Purpose-built Spec Labs**

**50% Provided Casework** with ability to customize

**1 Fume Hood per suite** with ability to add more

Pantry and conference rooms with high end finishes and appliances

1:1 Lab to Office Ratio





















# **Floor 1** 19,157 RSF

Office / Lab Space
ELEVATE - Shared Amenities
Property Management Office

| <br>      |      |          | · | _ |
|-----------|------|----------|---|---|
| <u>  </u> | _    |          |   |   |
|           |      |          |   |   |
|           |      |          |   |   |
|           |      |          |   |   |
|           | <br> | <b></b>  |   |   |
|           |      |          |   |   |
|           |      |          |   |   |
|           |      |          |   |   |
|           |      | <u> </u> |   |   |
|           | 出出出  | <b> </b> |   |   |



## Floor 2 Spec Lab Suites







## Floor 3 Spec Lab Suites



Lab Space

Office Space

## Suite 3B | 15,915 RSF

Lab Space

Office Space

Included Lab Benches











# **Floor 5** 32,058 RSF



|   |   |  | ľ