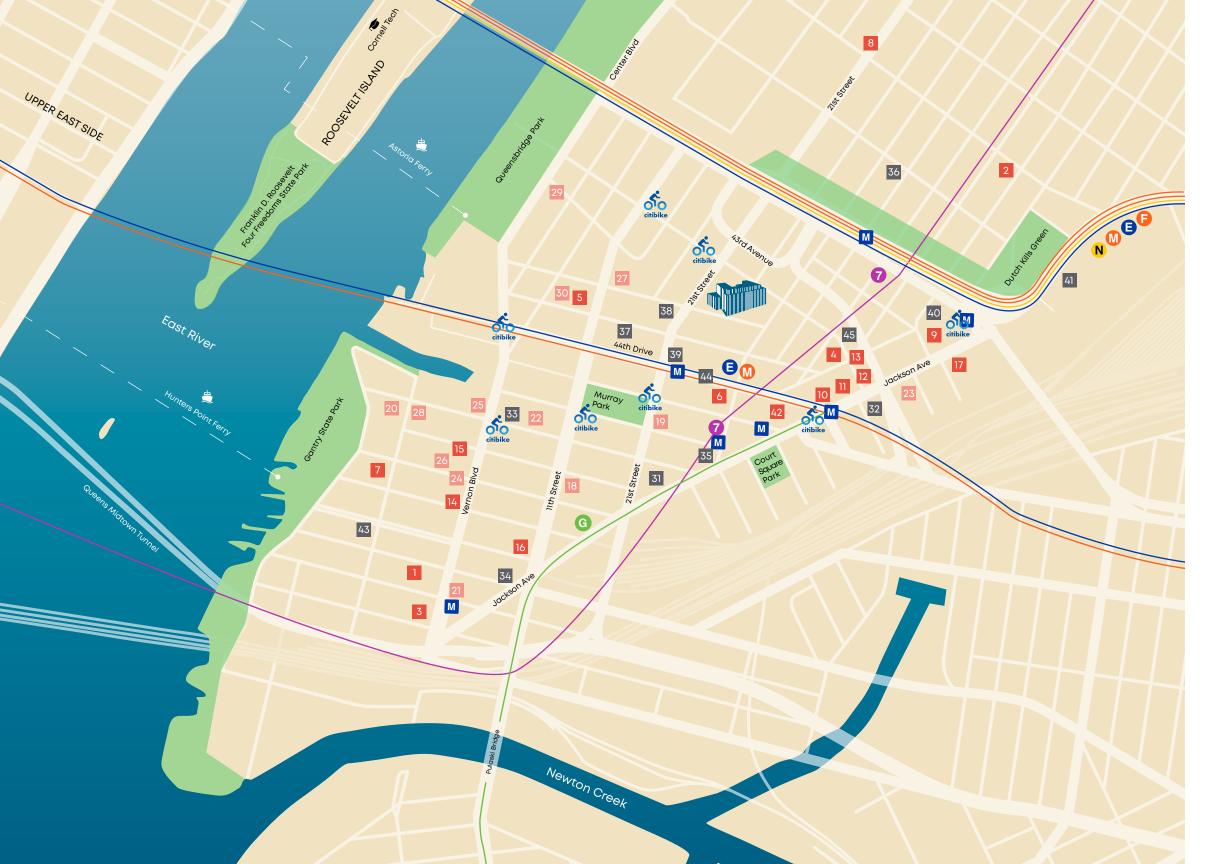

# LIC-Inspired

Located in LIC's energetic mixed-use neighborhood, Hatch is **walkable to just about everything**–Court Square Subway Station, fitness, pet-care, restaurants, and even MoMA PS1.

At Hatch, our spaces foster a handson, maker-mentality inspired by our neighborhood, where enterprising new pursuits find life in the rich character of old New York.

## The Neighborhood

Date

HATCH, 43-10 23rd St., Long Island City, NY, 11101

#### RESTAURANTS

1. Casa Enrique 2. John Brown Smokehouse 3. Tournesol 4. M Wells Steakhouse 5. Top Quality 6. LIC Market 7. SHI 9. Jacx&Co 10. Sweetgreens 11. Levante 12. Xi'an Famous Foods 13. Tacombi 14. Bellwether 15. Blend 16. Jora 17. Murray's Cheese Bar

#### CAFES AND BARS

- 18. Communitea
- 19. LIC Corner Cafe
- 20. Sweetleaf
- 21. Black Star
- 22. Fifth Hammer Brewing Co.
- 23. Dutch Kills
- 24. The Baroness Bar
- 25. L.I.C Bar
- 26. Gantry Bar & Kitchen
- 27. ICONYC Brewing Co.
- 28. Rockaway Brewing Co.
- 29. Big aLICe Brewing Co.
- 30. Lower Quality

#### CULTURE

31. MoMA PS132. Sculpture Center33. The Gutter34. The Creek & The Cave

#### LIFESTYLE

GROCERIES 35. Trader Joe's

#### HEALTH & WELLNESS

- 36. Brooklyn Boulders
- 37. The Cliffs LIC
- 38. Nicely Fit
- 39. Barre3
- 40. Just You Spa
- 41. Planet Fitness
- 42. Chelsea Piers Fitness

#### DAYCARE

- 43. Little Ones
- 44. Bright Start
- 44. Lucky Paws

SUBWAYS

CITIBIKES

#### TRANSPORTATION