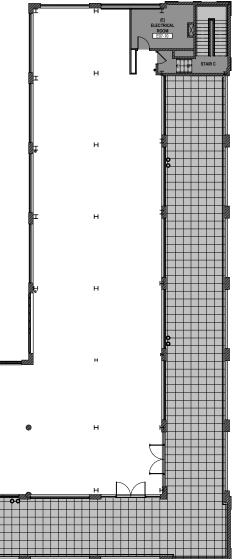

# **Floor 6** 31,399 RSF

# **Floor 7** 23,387 RSF

First Floor Amenity Space Work cafés provide a change in setting to recharge and foster innovative ideation inspired from beyond the lab.

CIT

First Floor Amenity Space Café offerings support the scientists behind the science, providing everyday conveniences to promote productivity and contribute to an overall sense of wellbeing.