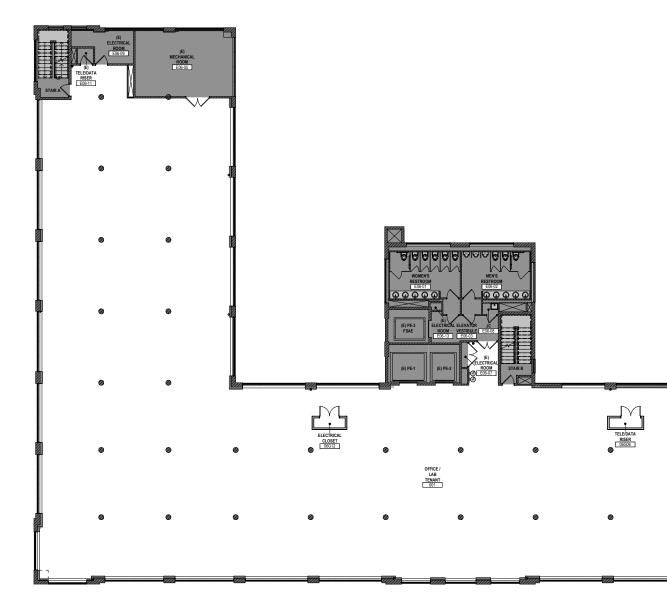

## Floor 3 Spec Lab Suites

Lab Space

Office Space

## Suite 3B | 15,915 RSF

Lab Space

Office Space

Included Lab Benches