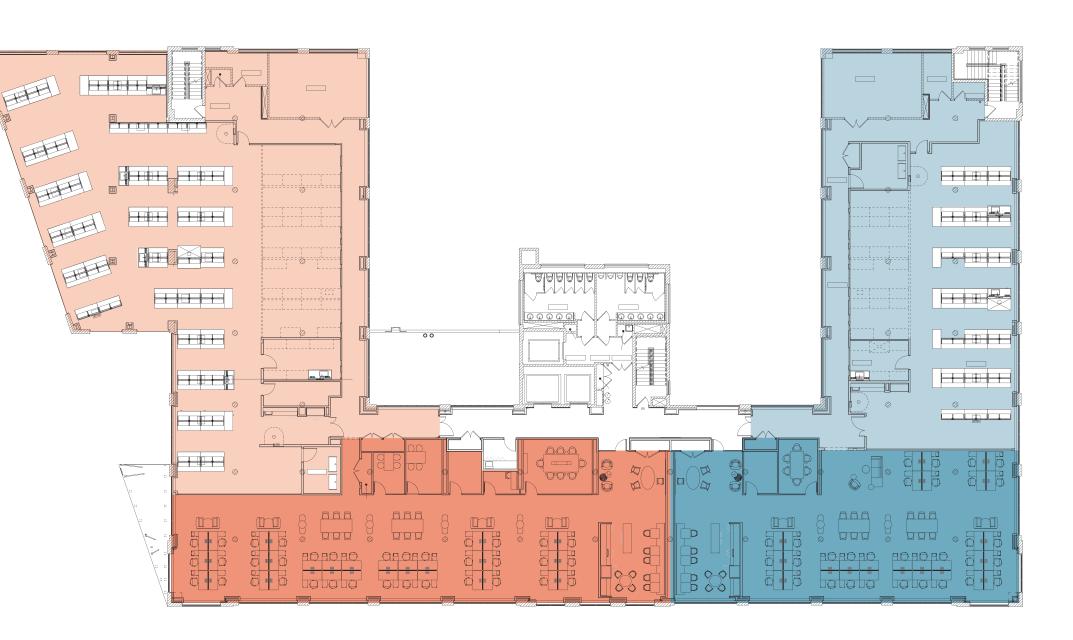

# **Floor 5** 32,058 RSF

|   |   |  | ľ | ł |   |  |  |  |
|---|---|--|---|---|---|--|--|--|
|   |   |  |   |   |   |  |  |  |
|   |   |  |   | _ | _ |  |  |  |
| - | _ |  | - | _ | - |  |  |  |

# **Floor 6** 31,399 RSF