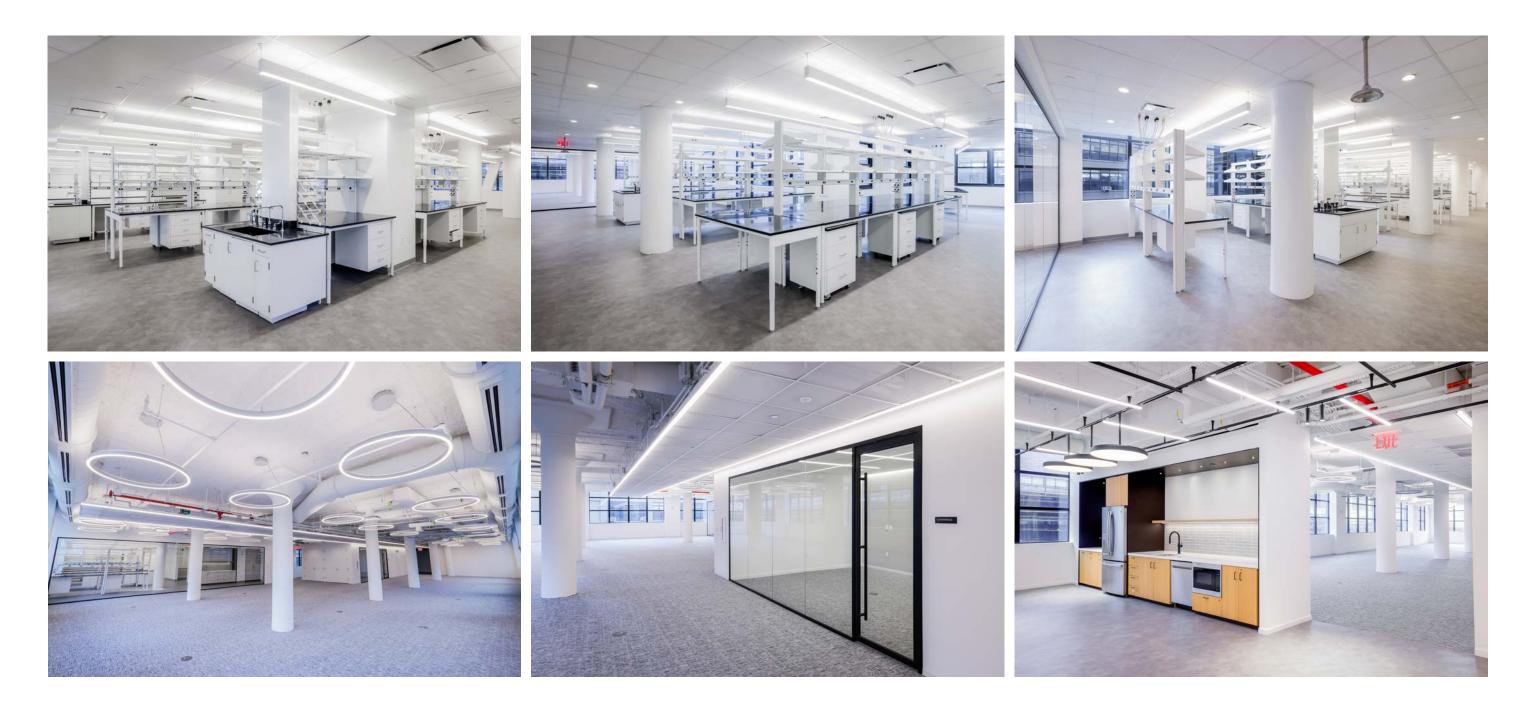

# **Purpose-built Spec Labs**

**50% Provided Casework** with ability to customize

**1 Fume Hood per suite** with ability to add more

Pantry and conference rooms with high end finishes and appliances

1:1 Lab to Office Ratio