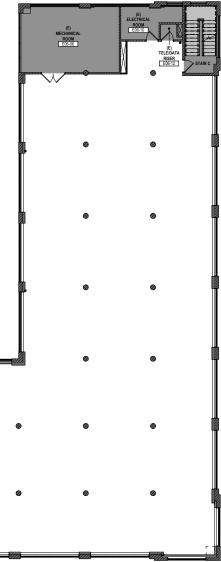

# **Floor 1** 19,157 RSF

Office / Lab Space
ELEVATE - Shared Amenities
Property Management Office

| <br>      |      |          | · | _ |
|-----------|------|----------|---|---|
| <u>  </u> | _    |          |   |   |
|           |      |          |   |   |
|           |      |          |   |   |
|           |      |          |   |   |
|           | <br> | <b></b>  |   |   |
|           |      |          |   |   |
|           |      |          |   |   |
|           |      |          |   |   |
|           |      | <u> </u> |   |   |
|           | 出出出  | <b> </b> |   |   |