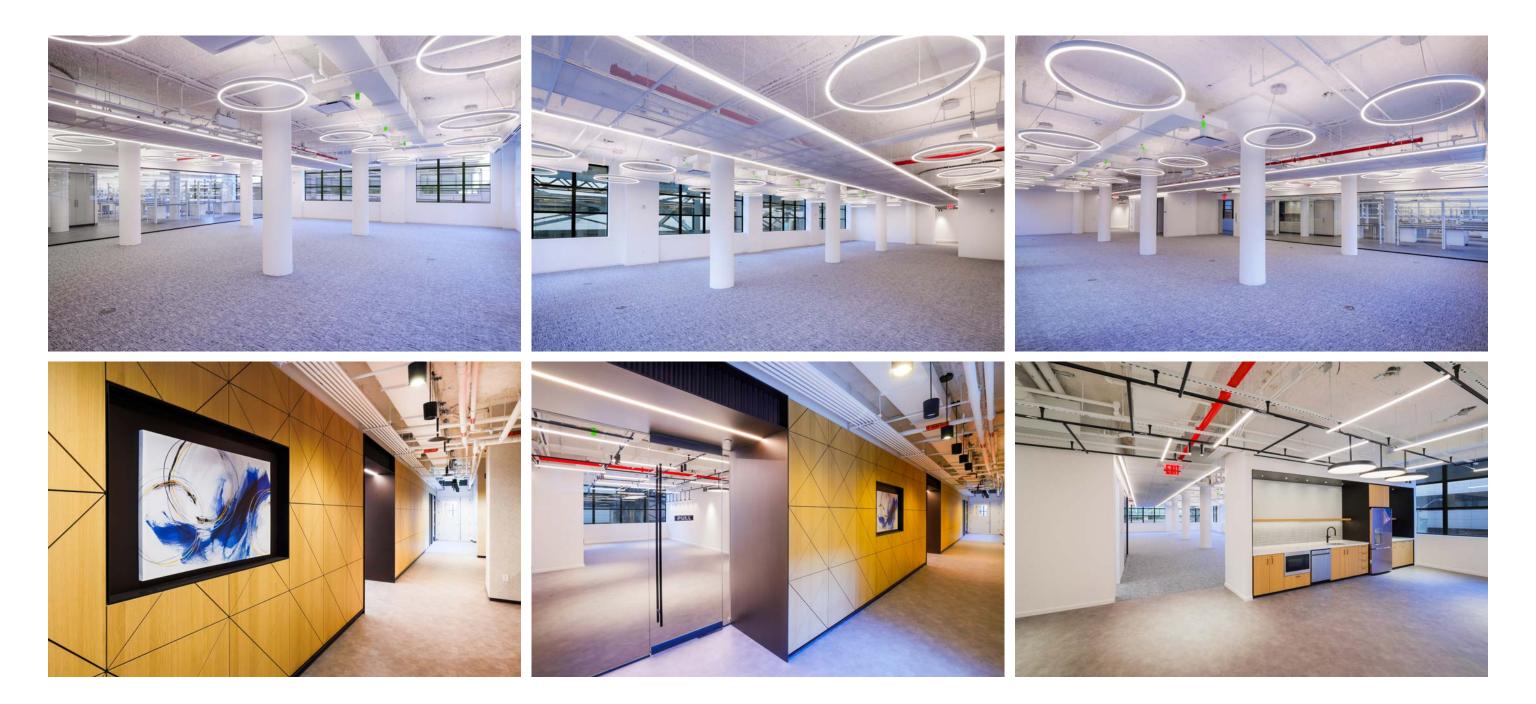

# **Purpose-built Spec Labs**

**50% Provided Casework** with ability to customize

**1 Fume Hood per suite** with ability to add more

Pantry and conference rooms with high end finishes and appliances

1:1 Lab to Office Ratio