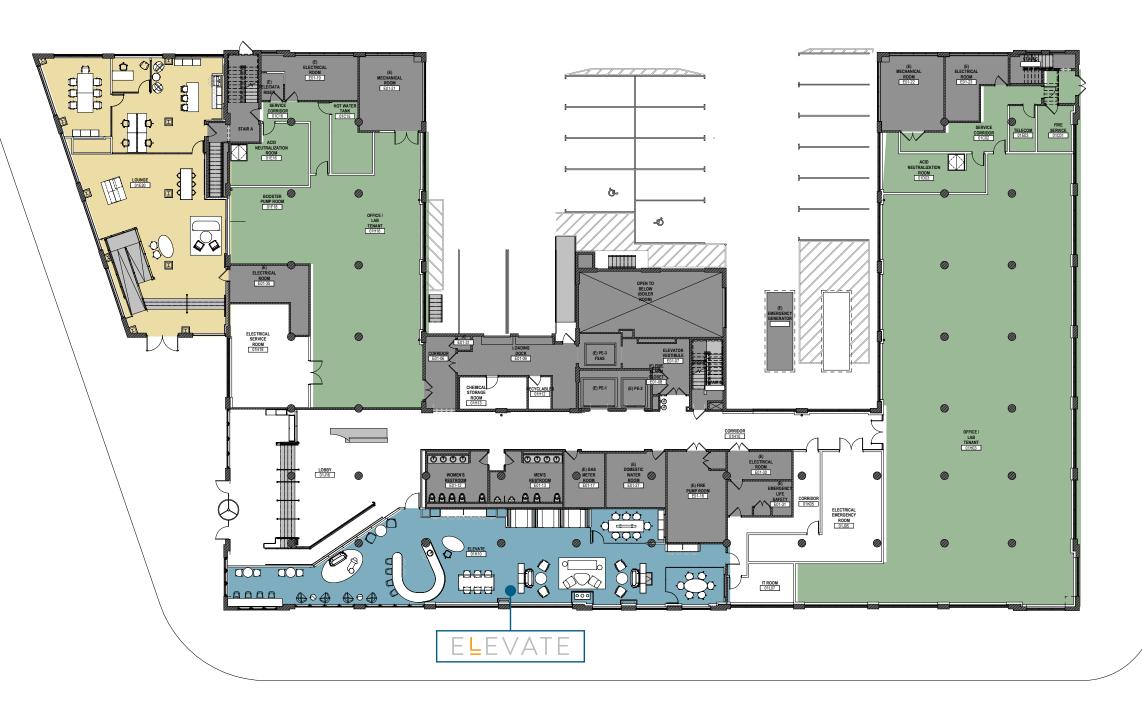

## Floor 3 Spec Lab Suites

Lab Space

Office Space

## Suite 3B | 15,915 RSF

Lab Space

Office Space

Included Lab Benches