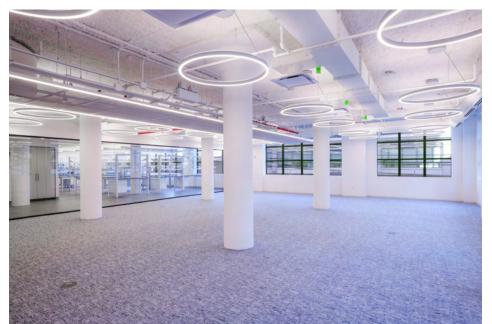

# Floor 2 Spec Lab Suites

## Suite 2A | 21,516 RSF

- Lab Space
- Office Space

## Suite 2B | **14,153 RSF**

- Lab Space
- Office Space
- Included Lab Benches