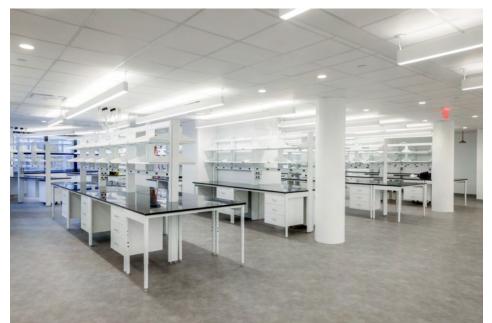

# Floor 3 Spec Lab Suites

## Suite 3A **20,256 RSF**

- Lab Space
- Office Space

## Suite 3B | **15,915 RSF**

- Lab Space
- Office Space
- Included Lab Benches