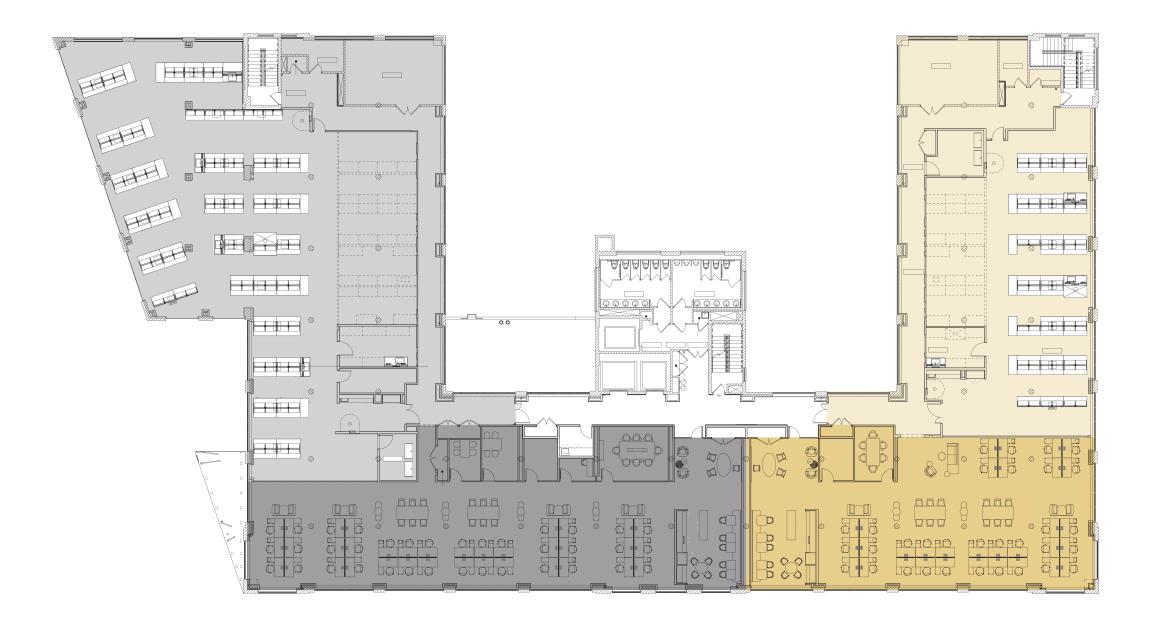

# Suite 2A | **21,516 RSF**

# Suite 2B | **14,153 RSF**

## Suite 2A | 21,516 RSF

- Lab Space
- Office Space

## Suite 2B | **14,153 RSF**

- Lab Space
- Office Space
- Included Lab Benches