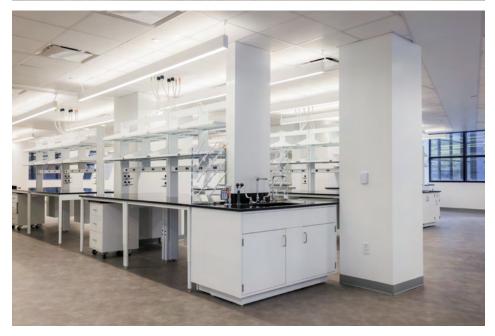

## **50% Provided Casework**

with ability to customize

## 1 Fume Hood per suite

with ability to add more

## 1:1 Lab to Office Ratio

## Suite 2B | **14,153 RSF**

- Lab Space
- Office Space
- Included Lab Benches

## Suite 3B | **15,915 RSF**

- Lab Space
- Office Space
- Included Lab Benches