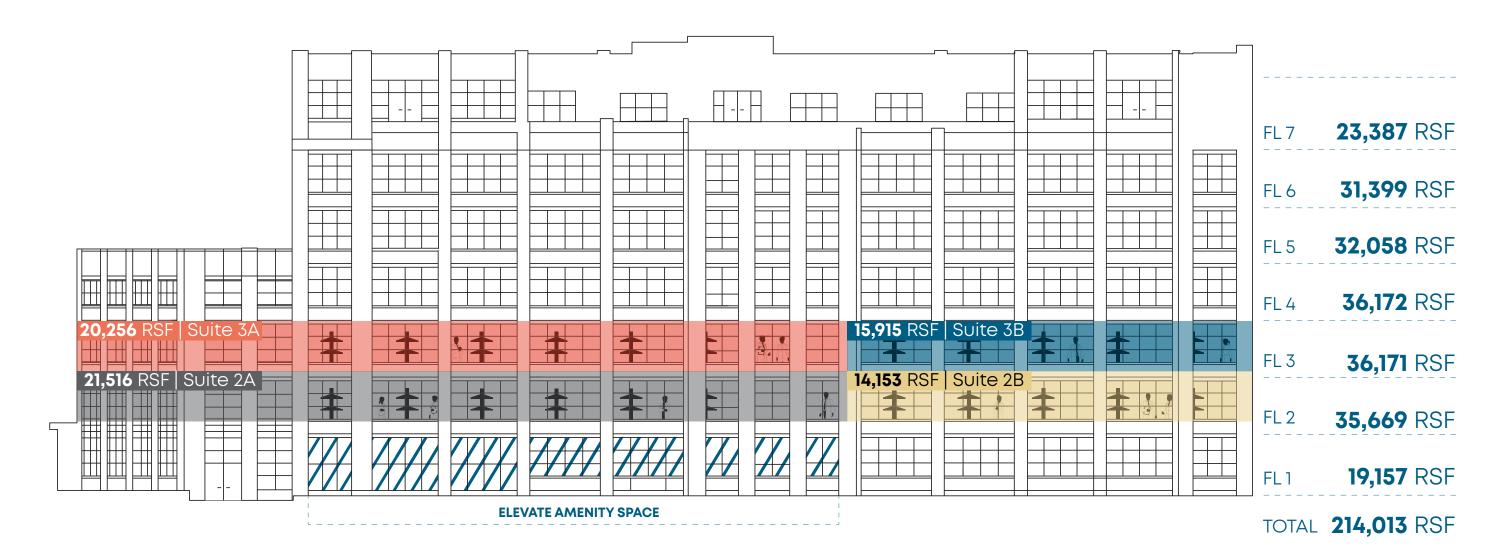

# Suite 2A | **21,516 RSF**

# Suite 2B | **14,153 RSF**

# Suite 3A **20,256 RSF**

# Suite 3B | **15,915 RSF**

# **Floor 1** 19,157 RSF

- Office / Lab Space
- ELEVATE Shared Amenities
- Property Management Office

# **Floor 4** 36,171 RSF

# **Floor 5** 32,058 RSF

# **Floor 6** 31,399 RSF

# **Floor 7** 23,387 RSF