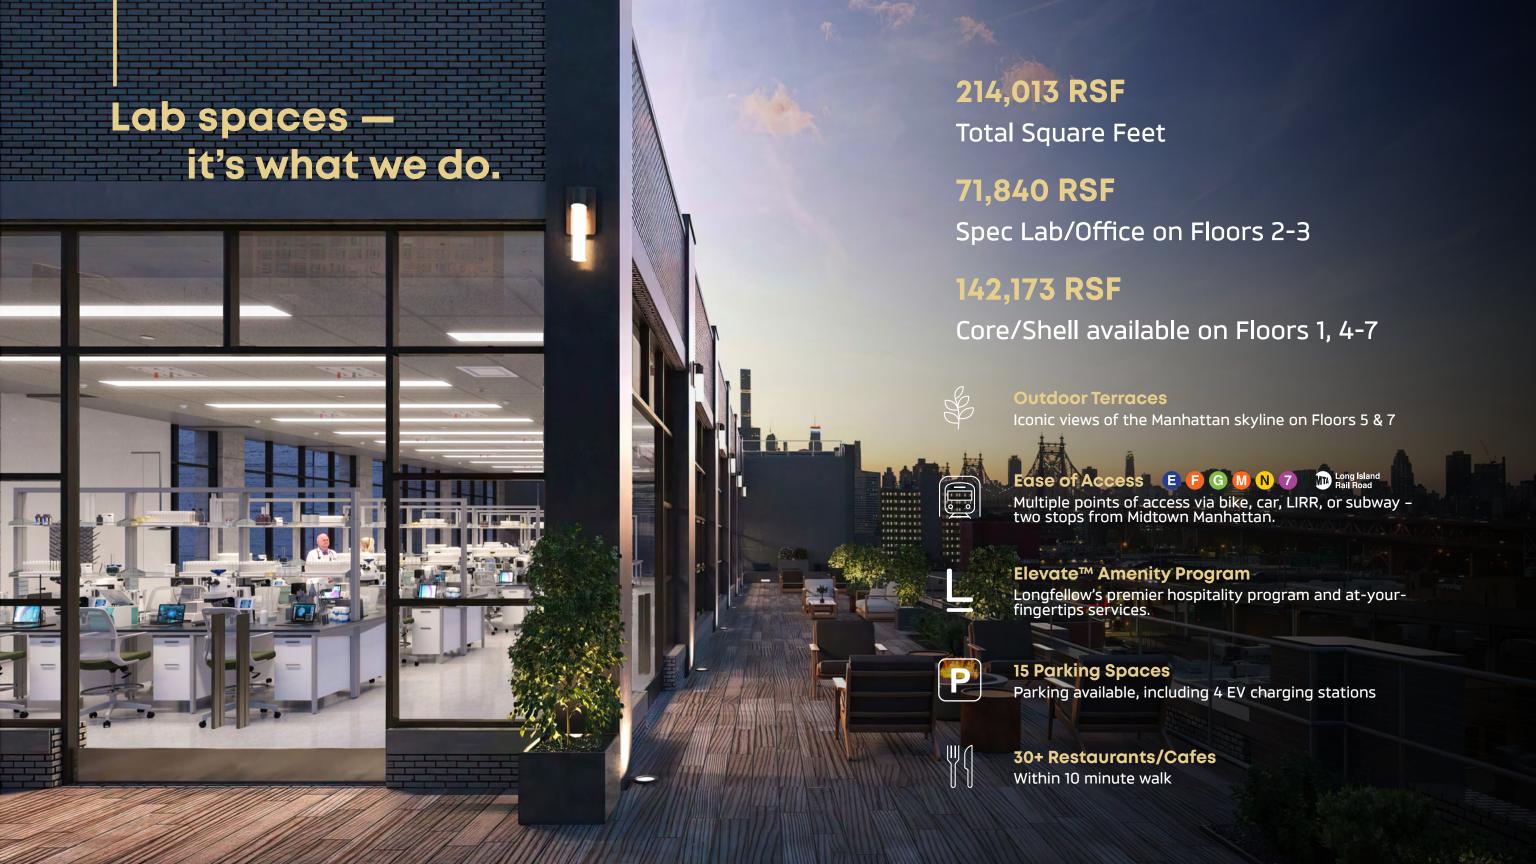

# **Floor 1** 19,157 RSF

- Office / Lab Space
- ELEVATE Shared Amenities
- Property Management Office

# **Floor 4** 36,171 RSF

# **Floor 5** 32,058 RSF

# **Floor 6** 31,399 RSF

# **Floor 7** 23,387 RSF