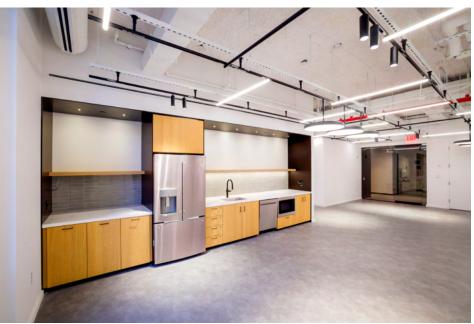

# LIFE SCIENCES







# **Cultivating what's next**



Hatch provides Class A space that is sustainably conscious and socially responsible. Our lab spaces enable life-changing work to thrive and empower early- and growth-stage life science companies to become **stewards of tomorrow**.



## **50% Provided Casework**

with ability to customize

## 1 Fume Hood per suite

with ability to add more

## Pantry and conference rooms

with high end finishes and appliances

## 1:1 Lab to Office Ratio





# Suite 2A | **21,516 RSF**















# Suite 2B | **14,153 RSF**















# Suite 3A **20,256 RSF**















# Suite 3B | **15,915 RSF**













# **Floor 1** 19,157 RSF

- Office / Lab Space
- ELEVATE Shared Amenities
- Property Management Office





# Floor 2 Spec Lab Suites

## Suite 2A | 21,516 RSF

- Lab Space
- Office Space

## Suite 2B | **14,153 RSF**

- Lab Space
- Office Space
- Included Lab Benches





# Floor 3 Spec Lab Suites

## Suite 3A **20,256 RSF**

- Lab Space
- Office Space

## Suite 3B | **15,915 RSF**

- Lab Space
- Office Space
- Included Lab Benches





# **Floor 4** 36,171 RSF





# **Floor 5** 32,058 RSF





# **Floor 6** 31,399 RSF





# **Floor 7** 23,387 RSF











# ELEVATE

# It's Not What We Do. It's Not How We Do It. It's Who We Are.

No one goes to work just to