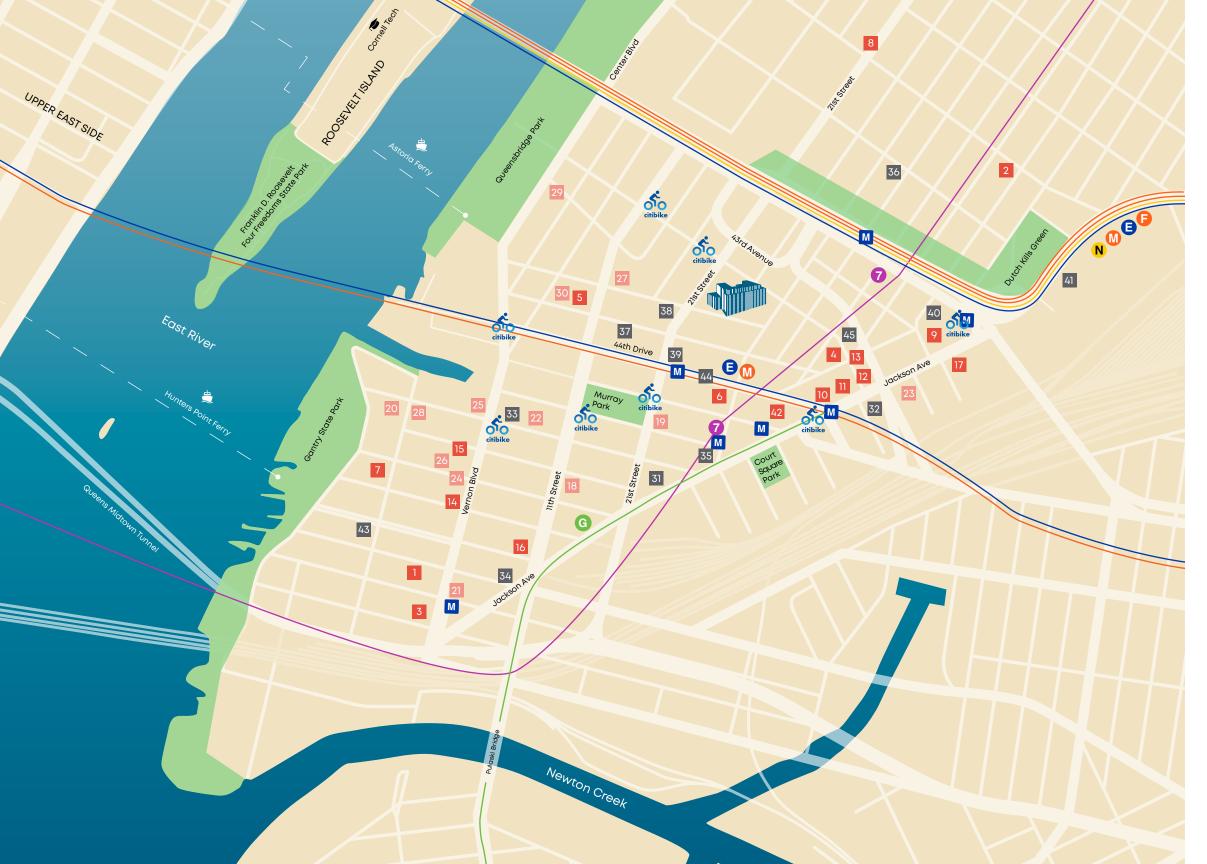

# **LIC-Inspired**

Located in LIC's energetic mixed-use neighborhood, Hatch is walkable to just about everything—Court Square Subway Station, fitness, pet-care, restaurants, and even MoMA PS1.

At Hatch, our spaces foster a handson, maker-mentality inspired by our neighborhood, where enterprising new pursuits find life in the rich character of old New York.

### KEY:

HATCH, 43-10 23rd St., Long Island City, NY, 11101

### **FOOD AND BEVERAGE**

### **RESTAURANTS**

1. Casa Enrique

2. John Brown Smokehouse

3. Tournesol

4. M Wells Steakhouse

5. Top Quality

6. LIC Market

7. SHI

9. Jacx&Co

10. Sweetgreens

11. Levante

12. Xi'an Famous Foods

13. Tacombi

14. Bellwether

15. Blend

16. Jora

17. Murray's Cheese Bar

### CAFES AND BARS

18. Communitea

19. LIC Corner Cafe

20. Sweetleaf

21. Black Star

22. Fifth Hammer Brewing Co.

23. Dutch Kills

24. The Baroness Bar

25. L.I.C Bar

26. Gantry Bar & Kitchen

27. ICONYC Brewing Co.

28. Rockaway Brewing Co.

29. Big aLICe Brewing Co.

30. Lower Quality

**HEALTH & WELLNESS** 

36. Brooklyn Boulders

37. The Cliffs LIC

40. Just You Spa

38. Nicely Fit

### CULTURE

31. MoMA PS1

32. Sculpture Center

33. The Gutter

34. The Creek & The Cave 39. Barre3

### LIFESTYLE

**GROCERIES** 

35. Trader Joe's

41. Planet Fitness

42. Chelsea Piers Fitness

DAYCARE

43. Little Ones

44. Bright Start

44. Lucky Paws

### **TRANSPORTATION**

**FERRIES** 

CITIBIKES

### **DISTANCE BY CAR TO:**

LaGuardia Airport – 23 minutes

JFK Airport – 49 minutes

Penn Station – 31 minutes

Grand Central Station - 22 minutes