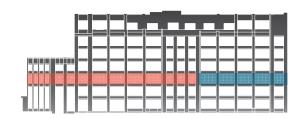

# **Floor 4** 36,171 RSF

# **Floor 5** 32,058 RSF

# **Floor 6** 31,399 RSF

# **Floor 7** 23,387 RSF