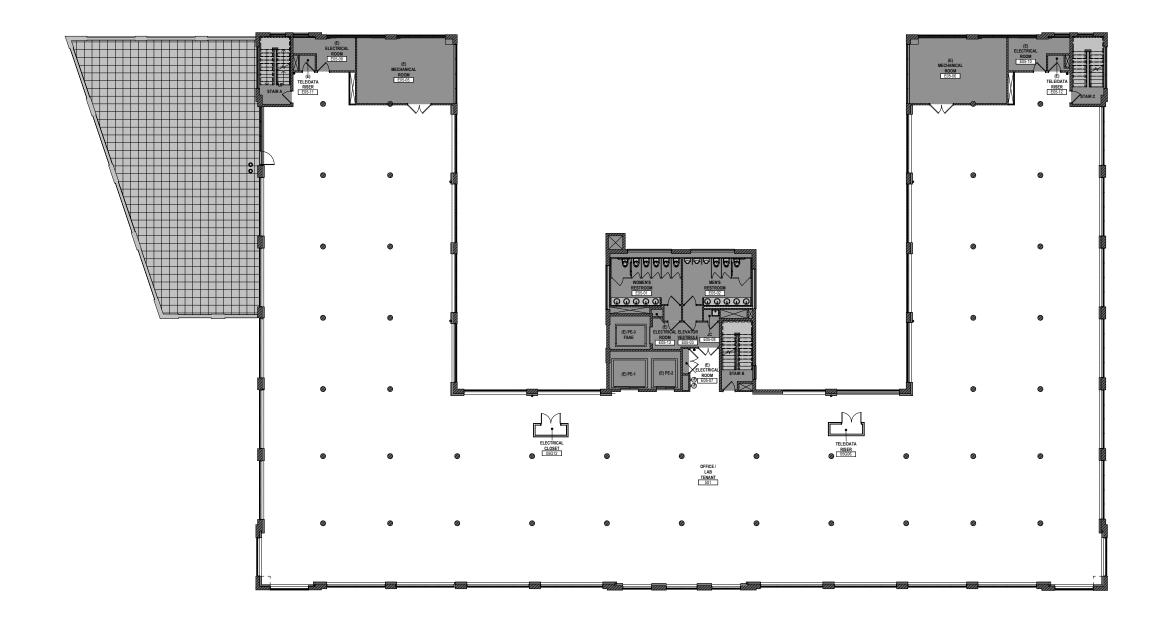

# Floor 2 Spec Lab Suites

## Suite 2A | 21,516 RSF

- Lab Space
- Office Space

## Suite 2B | **14,153 RSF**

- Lab Space
- Office Space
- Included Lab Benches

## Suite 3A **20,256 RSF**

- Lab Space
- Office Space

## Suite 3B | **15,915 RSF**

- Lab Space
- Office Space
- Included Lab Benches