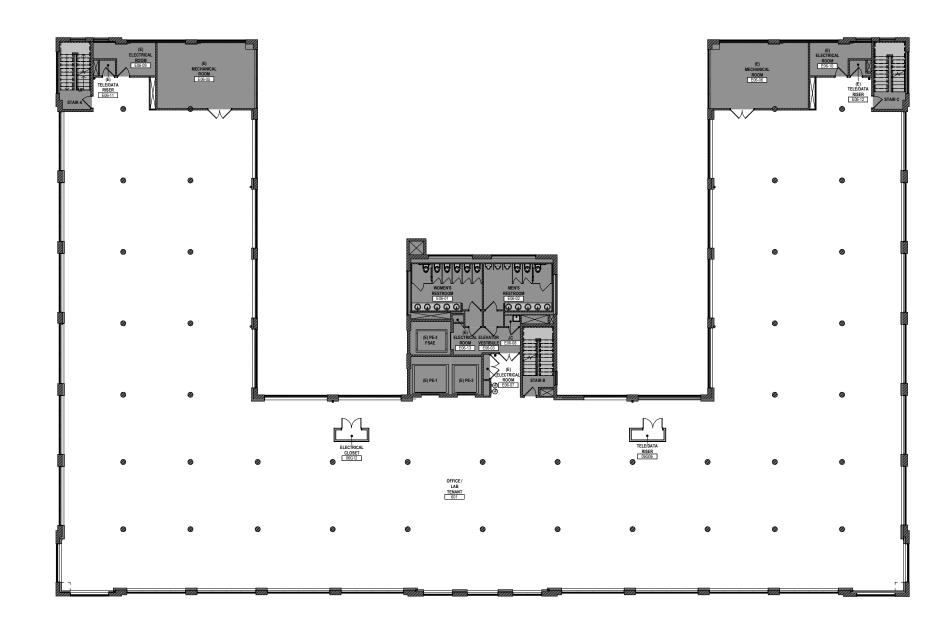

# Floor 3 Spec Lab Suites

## Suite 3A **20,256 RSF**

- Lab Space
- Office Space

## Suite 3B | **15,915 RSF**

- Lab Space
- Office Space
- Included Lab Benches