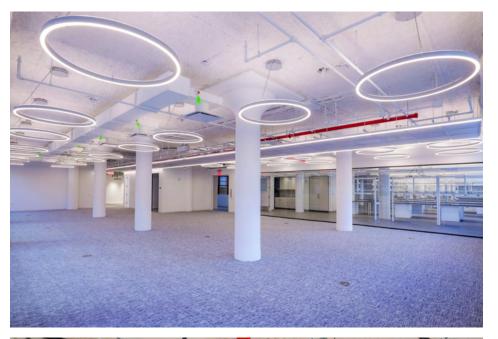

# LIFE SCIENCES







# **Cultivating what's next**



Hatch provides Class A space that is sustainably conscious and socially responsible. Our lab spaces enable life-changing work to thrive and empower early- and growth-stage life science companies to become **stewards of tomorrow**.



## **50% Provided Casework**

with ability to customize

## 1 Fume Hood per suite

with ability to add more

## Pantry and conference rooms

with high end finishes and appliances

## 1:1 Lab to Office Ratio





# Suite 2A | **21,516 RSF**















# Suite 2B | **14,153 RSF**















# Suite 3A **20,256 RSF**















# Suite 3B | **15,915 RSF**













# **Floor 1** 19,157 RSF

- Office / Lab Space
- ELEVATE Shared Amenities
- Property Management Office





# Floor 2 Spec Lab Suites

## Suite 2A | 21,516 RSF

- Lab Space
- Office Space

## Suite 2B | **14,153 RSF**

- Lab Space
- Office Space
- Included Lab Benches





# Floor 3 Spec Lab Suites

## Suite 3A **20,256 RSF**

- Lab Space
- Office Space

## Suite 3B | **15,915 RSF**

- Lab Space
- Office Space
- Included Lab Benches





# **Floor 4** 36,171 RSF





# **Floor 5** 32,058 RSF





# **Floor 6** 31,399 RSF





# **Floor 7** 23,387 RSF











# ELEVATE

# It's Not What We Do. It's Not How We Do It. It's Who We Are.

No one goes to work just to work anymore, so we've made it our mi