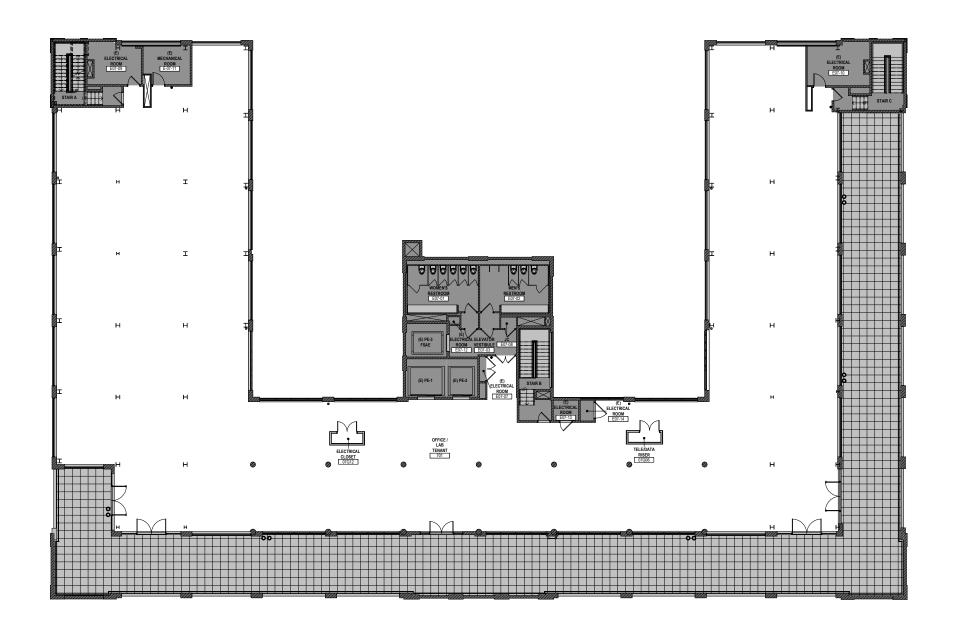

# **Floor 1** 19,157 RSF

- Office / Lab Space
- ELEVATE Shared Amenities
- Property Management Office