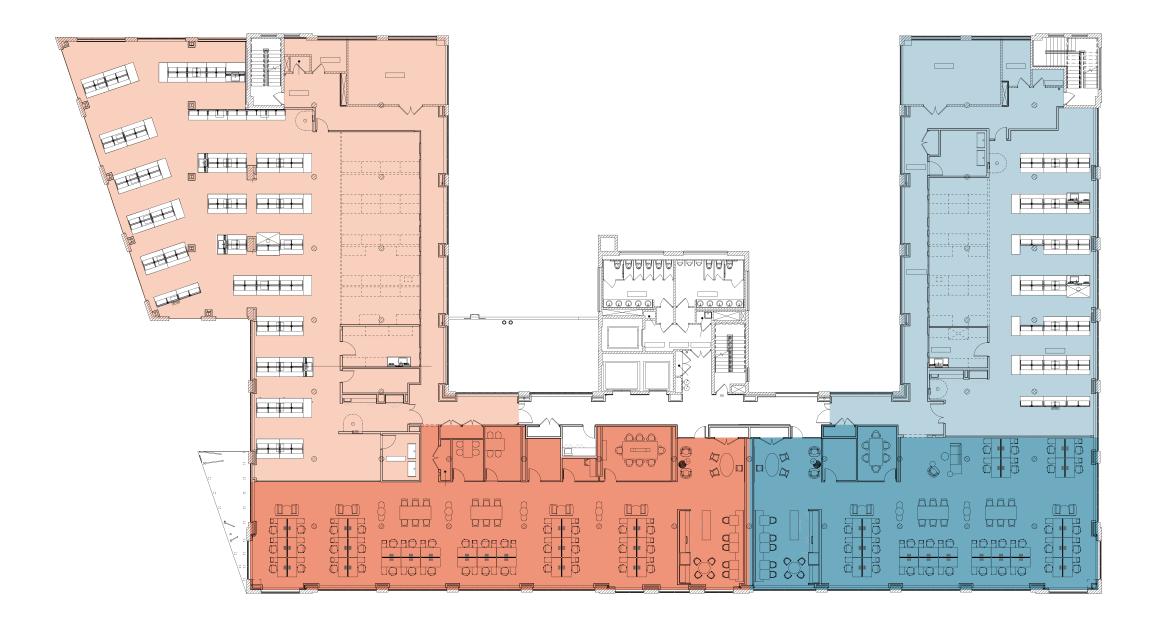

# **Floor 1** 19,157 RSF

- Office / Lab Space
- ELEVATE Shared Amenities
- Property Management Office