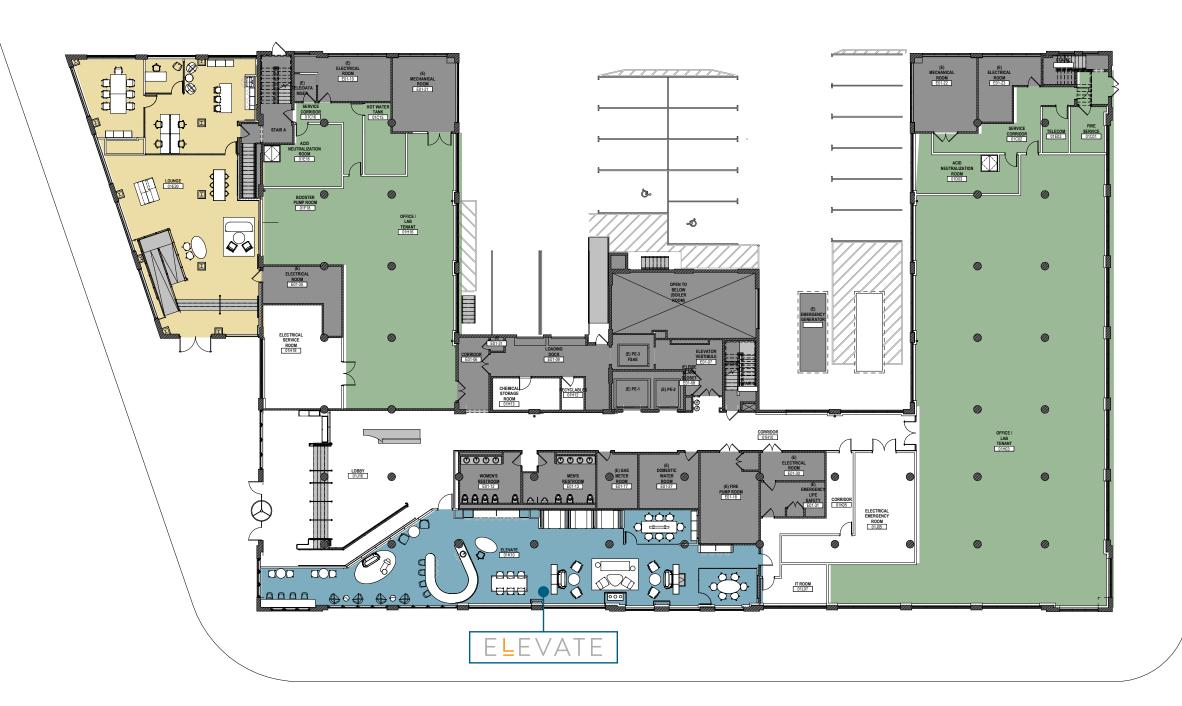

# **Floor 1** 19,157 RSF

- Office / Lab Space
- ELEVATE Shared Amenities
- Property Management Office

# ELEVATE