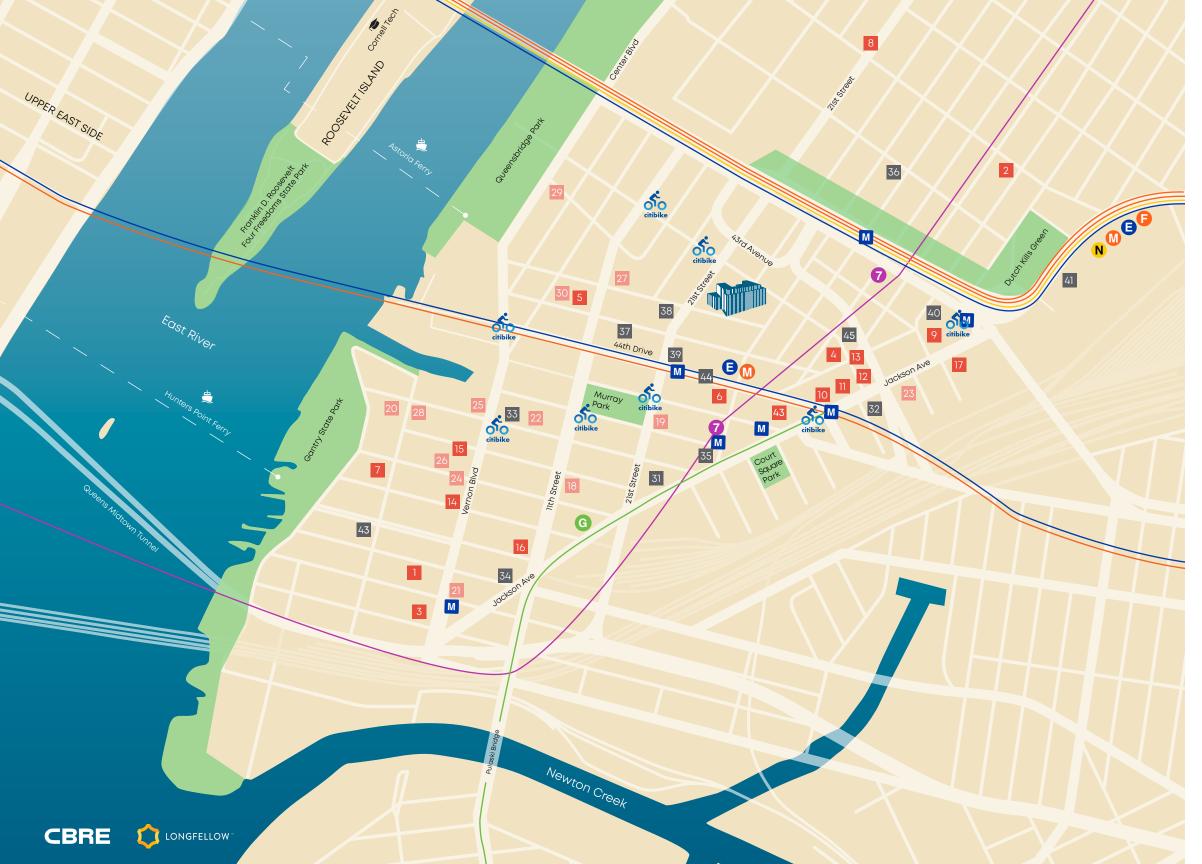

#### RESTAURANTS

- 1. Casa Enrique 2. John Brown Smokehouse 3. Tournesol
- 4. M Wells Steakhouse
- 5. Top Quality
- 6. LIC Market
- 7. SHI
- 9. Jacx&Co
- 10. Sweetgreens
- 11. Levante
- 12. Xi'an Famous Foods
- 13. Tacombi
- 14. Bellwether
- 15. Blend
- 16. Jora
- 17. Murray's Cheese Bar

#### CAFES AND BARS

- 18. Communitea
- 19. LIC Corner Cafe
- 20. Sweetleaf
- 21. Black Star
- 22. Fifth Hammer Brewing Co.
- 23. Dutch Kills
- 24. The Baroness Bar
- 25. L.I.C Bar
- 26. Gantry Bar & Kitchen
- 27. ICONYC Brewing Co.
- 28. Rockaway Brewing Co.
- 29. Big aLICe Brewing Co.
- 30. Lower Quality

#### CULTURE

- 31. MoMA PS132. Sculpture Center
- 33. The Gutter
- 34. The Creek & The Cave

#### LIFESTYLE

GROCERIES 35. Trader Joe's

#### HEALTH & WELLNESS

- 36. Brooklyn Boulders
- 37. The Cliffs LIC
- 38. Nicely Fit
- 39. Barre3
- 40. Just You Spa
- 41. Planet Fitness
- 42. Chelsea Piers Fitness

#### DAYCARE

43. Little Ones44. Bright Start44. Lucky Paws

#### TRANSPORTATION

SUBWAYS

#### DISTANCE BY CAR TO:

LaGuardia Airport – 23 minutes JFK Airport – 49 minutes Penn Station – 31 minutes Grand Central Station – 22 minutes

citibik

#### **The Neighborhood** Our Location

Located in LIC's energetic mixed-use neighborhood, Hatch is walkable to just about everything-Court Square Subway Station, fitness, pet-care, restaurants, and even MoMA PS1.