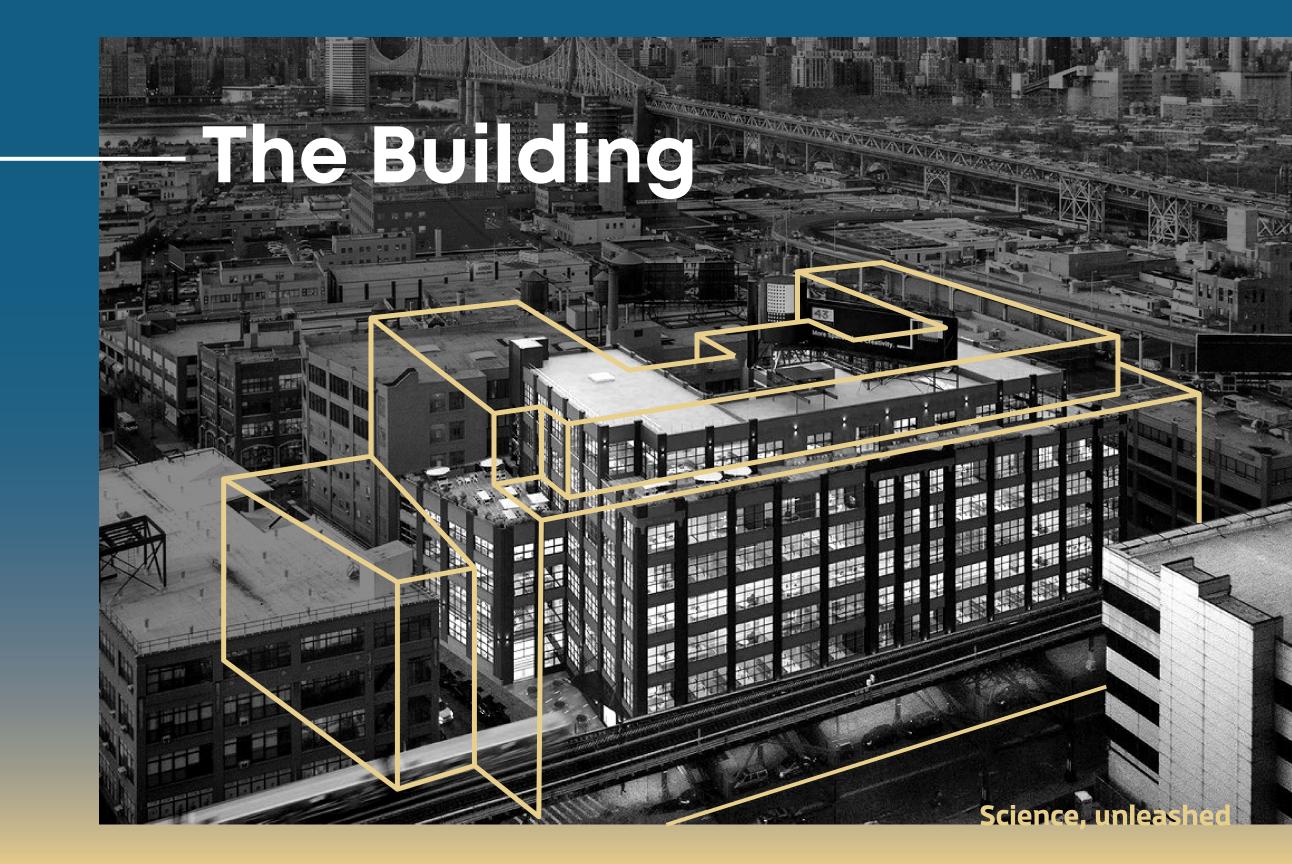

**214,013** Total Square Feet

**14K-36K SF Floorplates** Availability on Floors 1-7

**Spec Lab/Office** ±70,000 SF continuous

Q1 2023 Delivery Spec suite build outs

**Outdoor Terraces** 

Iconic views of the Manhattan skyline on Floors 5 & 7

Lab spaces –

and connection.

it's what we do.

Longfellow is proud to present its first New York site **Hatch Life Sciences**.

Embedded within the diverse cultural

level, through collaboration, convenience,

fabric of Long Island City, Hatch's state-of-the-art lab spaces provide a platform for life sciences companies to propel their innovations to the next