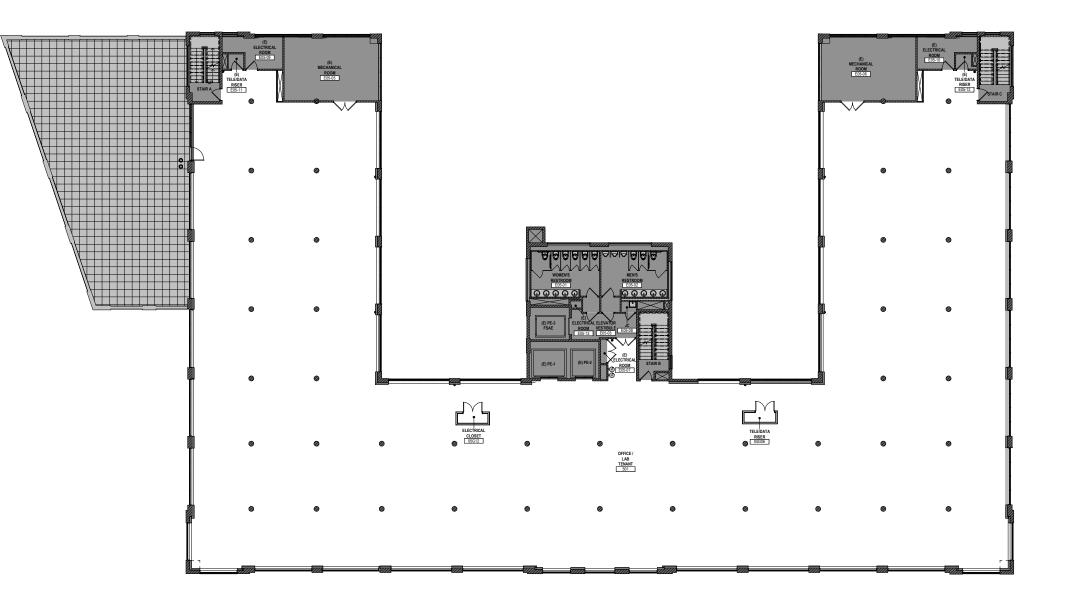

| TOTAL   | 214,014 RSF              |  |
|---------|--------------------------|--|
| FLOOR 1 | 19,157 RSF               |  |
| FLOOR 2 | 21,516 RSF<br>14,153 RSF |  |
| FLOOR 3 | 20,256 RSF<br>15,915 RSF |  |
| FLOOR 4 | 36,172 RSF               |  |
| FLOOR 5 | 32,058 RSF               |  |
| FLOOR 6 | 31,399 RSF               |  |
| FLOOR 7 | 23,387 RSF               |  |

# FLOOR 5 32,058 RSF

FLOOR 6 **31,399 RSF** 

FLOOR 7 23,387 RSF

Purpose-builtBuilt-in infrastructure and<br/>industry standard equipment2 Our meticulously designed<br/>high-tech labs are developed<br/>with flexibility to fit your Day 1 to catapult the break-throughs of tomorrow.