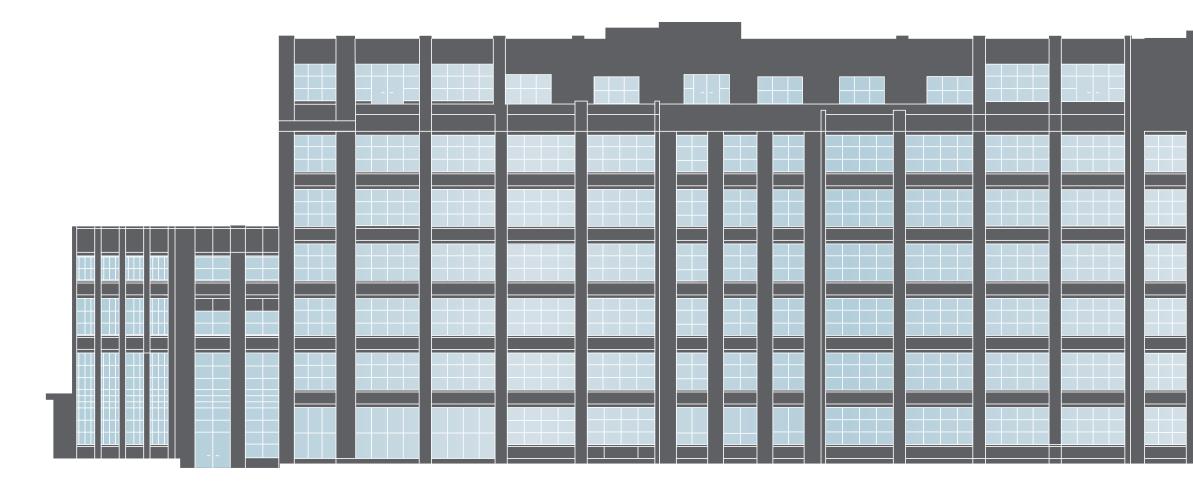

| TOTAL   | 214,014 RSF              |  |
|---------|--------------------------|--|
| FLOOR 1 | 19,157 RSF               |  |
| FLOOR 2 | 21,516 RSF<br>14,153 RSF |  |
| FLOOR 3 | 20,256 RSF<br>15,915 RSF |  |
| FLOOR 4 | 36,172 RSF               |  |
| FLOOR 5 | 32,058 RSF               |  |
| FLOOR 6 | 31,399 RSF               |  |
| FLOOR 7 | 23,387 RSF               |  |

# FLOOR 5 32,058 RSF

FLOOR 6 **31,399 RSF** 

FLOOR 7 23,387 RSF

Purpose-builtBuilt-in infrastructure and<br/>industry standard equipment2 Our meticulously designed<br/>high-tech labs are developed<br/>with flexibility to fit your Day 1 to catapult the break-throughs of tomorrow.