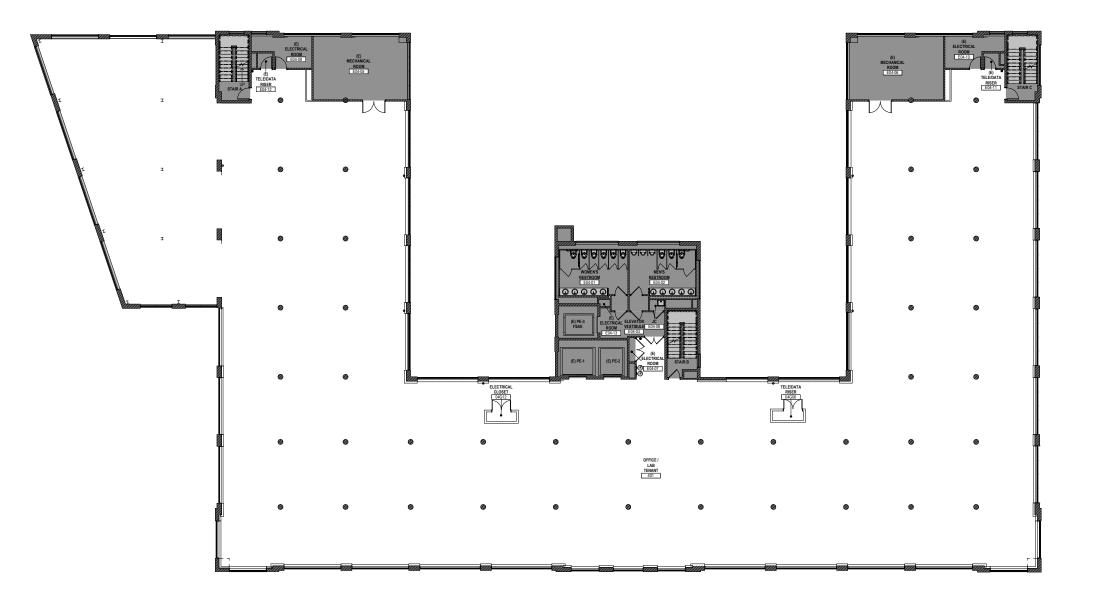

| TOTAL   | 214,014 RSF              |  |
|---------|--------------------------|--|
| FLOOR 1 | 19,157 RSF               |  |
| FLOOR 2 | 21,516 RSF<br>14,153 RSF |  |
| FLOOR 3 | 20,256 RSF<br>15,915 RSF |  |
| FLOOR 4 | 36,172 RSF               |  |
| FLOOR 5 | 32,058 RSF               |  |
| FLOOR 6 | 31,399 RSF               |  |
| FLOOR 7 | 23,387 RSF               |  |

# FLOOR 5 32,058 RSF

FLOOR 6 **31,399 RSF** 

FLOOR 7 23,387 RSF

Purpose-builtBuilt-in infrastructure and<br/>industry standard equipment2 Our meticulously designed<br/>high-tech labs are developed<br/>with flexibility to fit your Day 1 to catapult the break-throughs of tomorrow.