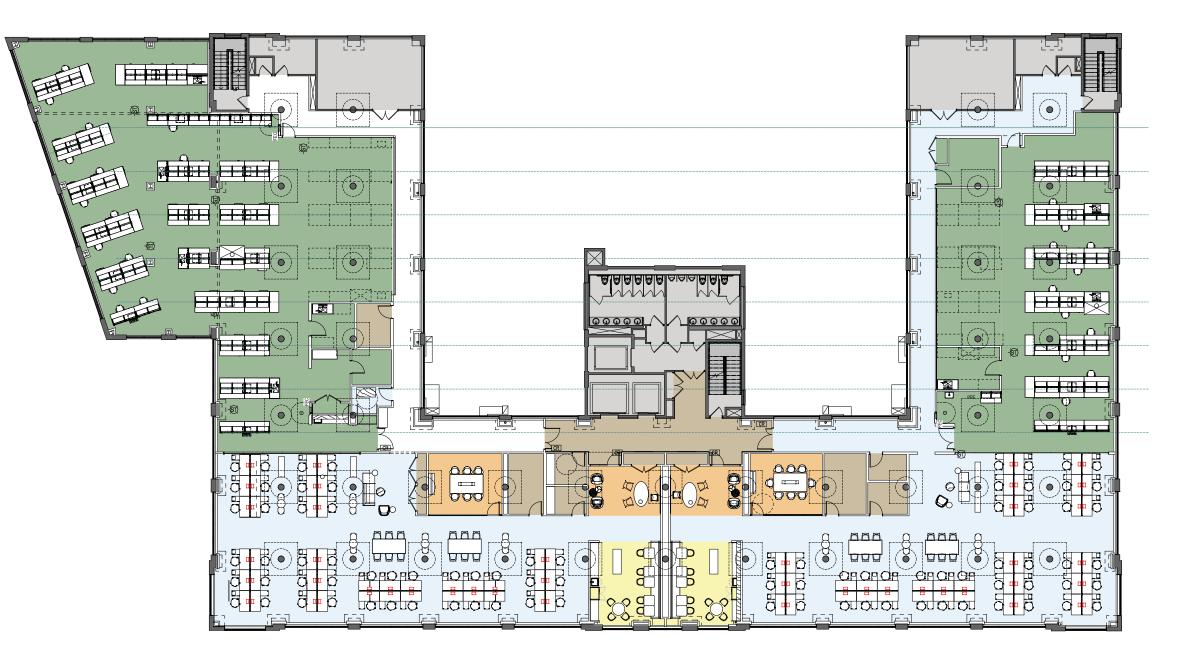

| TOTAL   | 214,014 RSF              |  |
|---------|--------------------------|--|
| FLOOR 1 | 19,157 RSF               |  |
| FLOOR 2 | 21,516 RSF<br>14,153 RSF |  |
| FLOOR 3 | 20,256 RSF<br>15,915 RSF |  |
| FLOOR 4 | 36,172 RSF               |  |
| FLOOR 5 | 32,058 RSF               |  |
| FLOOR 6 | 31,399 RSF               |  |
| FLOOR 7 | 23,387 RSF               |  |

# FLOOR 1 19,157 RSF

FLOOR 2 suite a **21,516 RSF** 

SUITE B 14,153 RSF

CBRE

C LONGFELLOW

## SUITE B 15,915 RSF

FLOOR 4 **36,171 RSF** 

# FLOOR 5 32,058 RSF

FLOOR 6 **31,399 RSF** 

FLOOR 7 23,387 RSF

Purpose-builtBuilt-in infrastructure and<br/>industry standard equipment2 Our meticulously designed<br/>high-tech labs are developed<br/>with flexibility to fit your Day 1 to catapult the break-throughs of tomorrow.