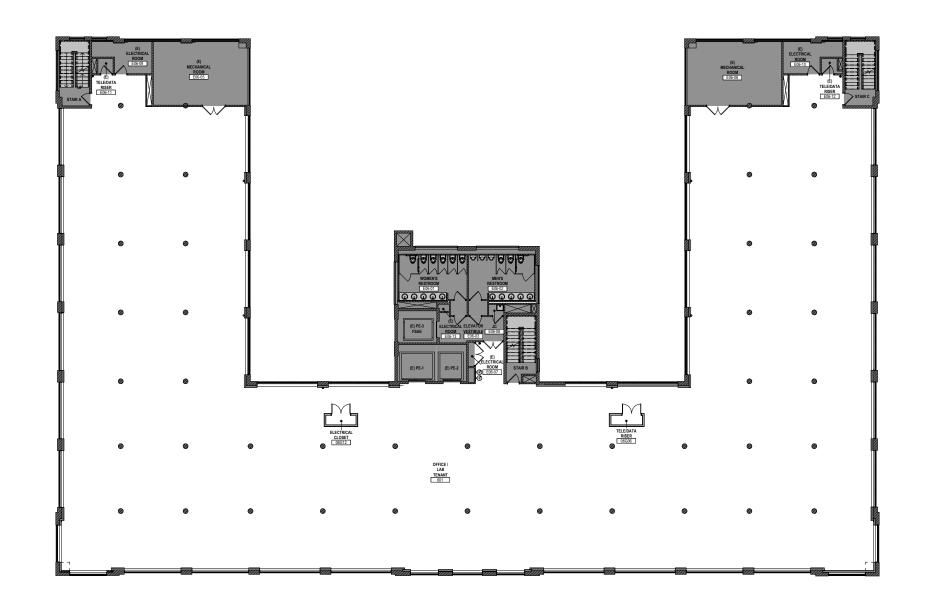

| TOTAL   | 214,014 RSF              |  |
|---------|--------------------------|--|
| FLOOR 1 | 19,157 RSF               |  |
| FLOOR 2 | 21,516 RSF<br>14,153 RSF |  |
| FLOOR 3 | 20,256 RSF<br>15,915 RSF |  |
| FLOOR 4 | 36,172 RSF               |  |
| FLOOR 5 | 32,058 RSF               |  |
| FLOOR 6 | 31,399 RSF               |  |
| FLOOR 7 | 23,387 RSF               |  |

# FLOOR 5 32,058 RSF

FLOOR 6 **31,399 RSF** 

FLOOR 7 23,387 RSF

Purpose-builtBuilt-in infrastructure and<br/>industry standard equipment2 Our meticulously designed<br/>high-tech labs are developed<br/>with flexibility to fit your Day 1 to catapult the break-throughs of tomorrow.