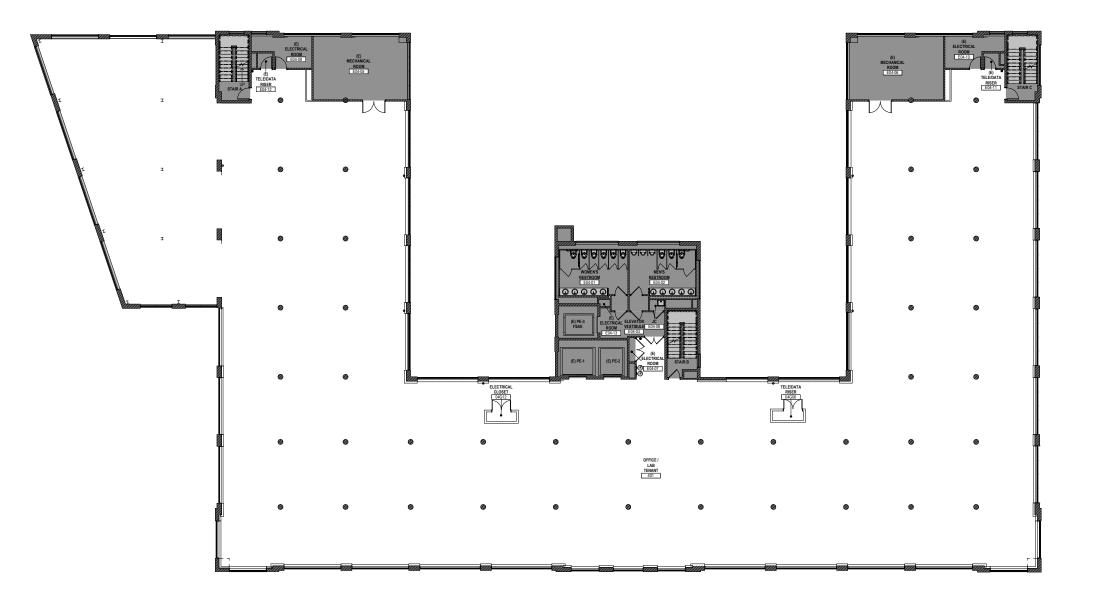

| TOTAL   | 214,014 RSF              |  |
|---------|--------------------------|--|
| FLOOR 1 | 19,157 RSF               |  |
| FLOOR 2 | 21,516 RSF<br>14,153 RSF |  |
| FLOOR 3 | 20,256 RSF<br>15,915 RSF |  |
| FLOOR 4 | 36,172 RSF               |  |
| FLOOR 5 | 32,058 RSF               |  |
| FLOOR 6 | 31,399 RSF               |  |
| FLOOR 7 | 23,387 RSF               |  |

# FLOOR 1 19,157 RSF

FLOOR 2 suite a **21,516 RSF** 

SUITE B 14,153 RSF

CBRE

C LONGFELLOW