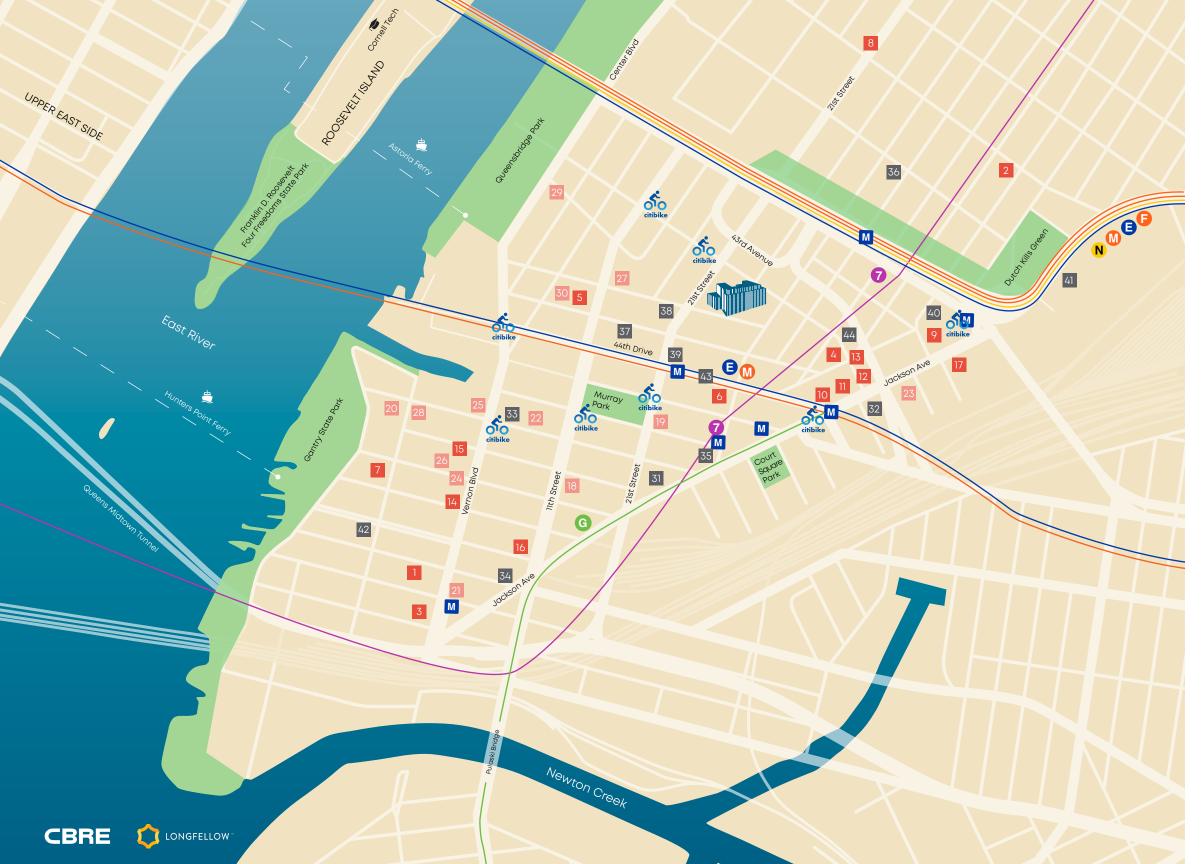

#### FOOD AND BEVERAGE

#### RESTAURANTS

1. Casa Enrique 2. John Brown Smokehouse 3. Tournesol 4. M Wells Steakhouse 5. Top Quality 6. LIC Market 7. SHI 9. Jacx&Co 10. Sweetgreens 11. Levante 12. Xi'an Famous Foods 13. Tacombi 14. Bellwether 15. Blend 16. Jora 17. Murray's Cheese Bar

#### CAFES AND BARS

- 18. Communitea
- 19. LIC Corner Cafe
- 20. Sweetleaf
- 21. Black Star
- 22. Fifth Hammer Brewing Co.
- 23. Dutch Kills
- 24. The Baroness Bar
- 25. L.I.C Bar
- 26. Gantry Bar & Kitchen
- 27. ICONYC Brewing Co.
- 28. Rockaway Brewing Co.
- 29. Big aLICe Brewing Co.
- 30. Lower Quality

#### CULTURE

MoMA PS1
Sculpture Center
The Gutter
The Creek & The Cave

#### LIFESTYLE

GROCERIES 35. Trader Joe's

#### HEALTH & WELLNESS

- 36. Brooklyn Boulders
- 37. The Cliffs LIC
- 38. Nicely Fit
- 39. Barre3
- 40. Just You Spa
- 41. Planet Fitness

#### DAYCARE

- 42. Little Ones
- 43. Bright Start
- 44. Lucky Paws

#### **DISTANCE BY CAR TO:**

LaGuardia Airport – 23 minutes JFK Airport – 49 minutes Penn Station – 31 minutes Grand Central Station – 22 minutes

#### **The Neighborhood** Our Location

Located in LIC's energetic mixed-use neighborhood, Hatch is walkable to just about everything-Court Square Subway Station, fitness, pet-care, restaurants, and even MoMA PS1.