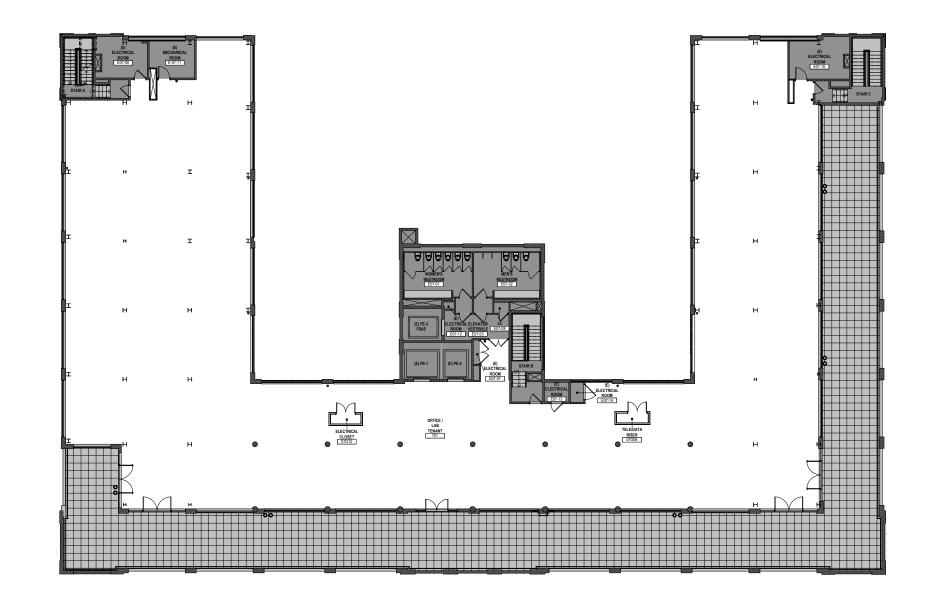

| TOTAL   | 214,014 RSF              |  |
|---------|--------------------------|--|
| FLOOR 1 | 19,157 RSF               |  |
| FLOOR 2 | 21,516 RSF<br>14,153 RSF |  |
| FLOOR 3 | 20,256 RSF<br>15,915 RSF |  |
| FLOOR 4 | 36,172 RSF               |  |
| FLOOR 5 | 32,058 RSF               |  |
| FLOOR 6 | 31,399 RSF               |  |
| FLOOR 7 | 23,387 RSF               |  |

# FLOOR 1 19,157 RSF

FLOOR 2 suite a **21,516 RSF** 

SUITE B 14,153 RSF

CBRE

C LONGFELLOW

# FLOOR 3 SUITE A **20,256 RSF**

## SUITE B 15,915 RSF

FLOOR 4 **36,171 RSF** 

# FLOOR 5 32,058 RSF

FLOOR 6 **31,399 RSF** 

FLOOR 7 23,387 RSF

Purpose-builtBuilt-in infrastructure and<br/>industry standard equipment2 Our meticulously designed<br/>high-tech labs are developed<br/>with flexibility to fit your Day 1 to catapult the break-throughs of tomorrow.