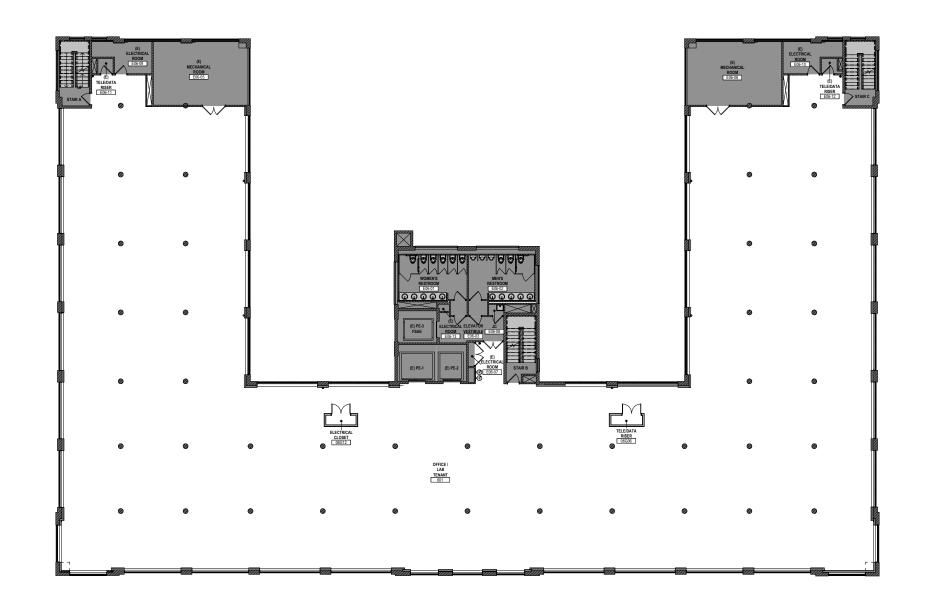

# FLOOR 5 32,058 RSF

FLOOR 6 **31,399 RSF** 

FLOOR 7 23,387 RSF

Purpose-builtBuilt-in infrastructure and<br/>industry standard equipment2 Our meticulously designed<br/>high-tech labs are developed<br/>with flexibility to fit your Day 1 to catapult the break-throughs of tomorrow.