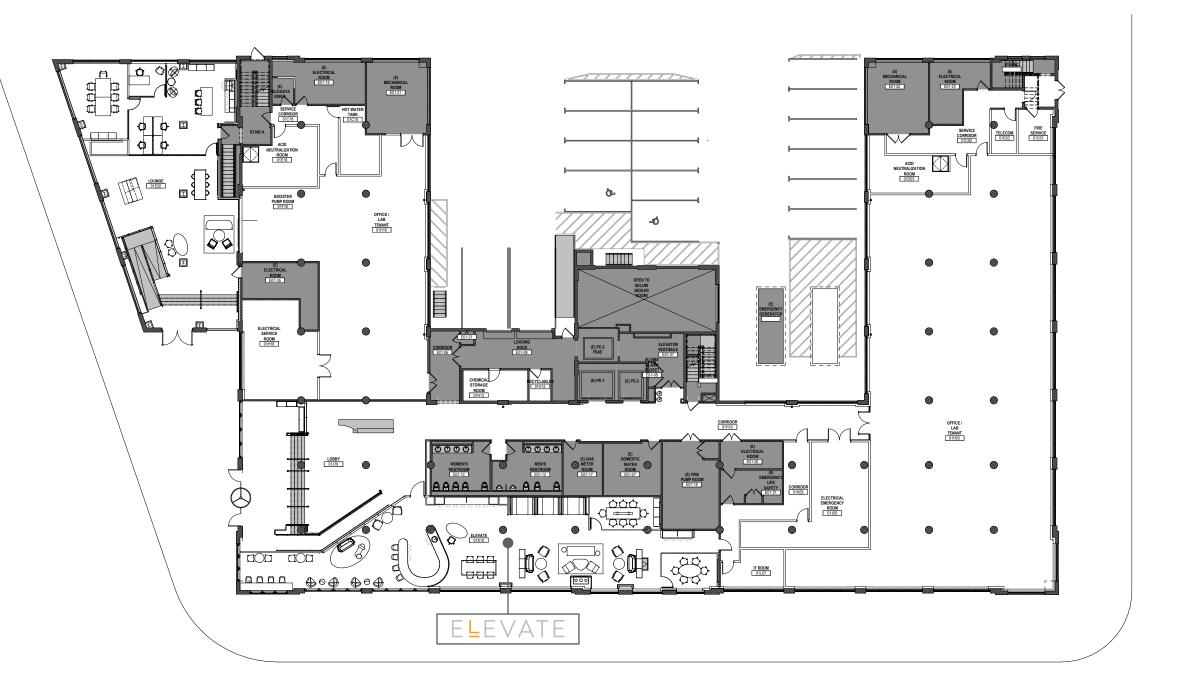

| TOTAL   | 214,014 RSF              |  |
|---------|--------------------------|--|
| FLOOR 1 | 19,157 RSF               |  |
| FLOOR 2 | 21,516 RSF<br>14,153 RSF |  |
| FLOOR 3 | 20,256 RSF<br>15,915 RSF |  |
| FLOOR 4 | 36,172 RSF               |  |
| FLOOR 5 | 32,058 RSF               |  |
| FLOOR 6 | 31,399 RSF               |  |
| FLOOR 7 | 23,387 RSF               |  |

# FLOOR 1 19,157 RSF

FLOOR 2 suite a **21,516 RSF** 

SUITE B 14,153 RSF

CBRE

C LONGFELLOW