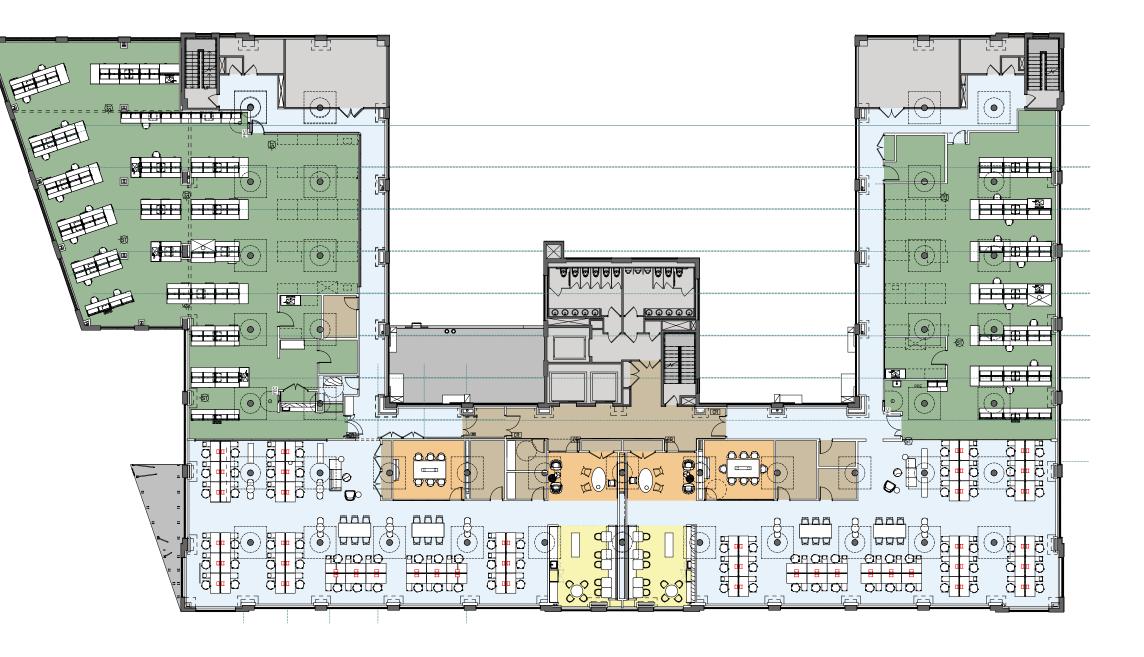

# FLOOR 5 32,058 RSF

FLOOR 6 **31,399 RSF** 

FLOOR 7 23,387 RSF

Purpose-builtBuilt-in infrastructure and<br/>industry standard equipment2 Our meticulously designed<br/>high-tech labs are developed<br/>with flexibility to fit your Day 1 to catapult the break-throughs of tomorrow.

2

specific needs.

CBRE

2

2

man. 

The Building Work Cafe Areas

## Beyond the Lab

- Shared amenity spaces encourage a culture of connectivity with opportunities for collaboration, cross-pollination, and unexpected synergies.
- 2 Café offerings support the scientists behind the science, providing everyday conveniences to promote productivity and contribute to an overall sense of wellbeing.
- **3** Work cafés provide a change in setting to recharge and foster innovative ideation inspired from beyond the lab.