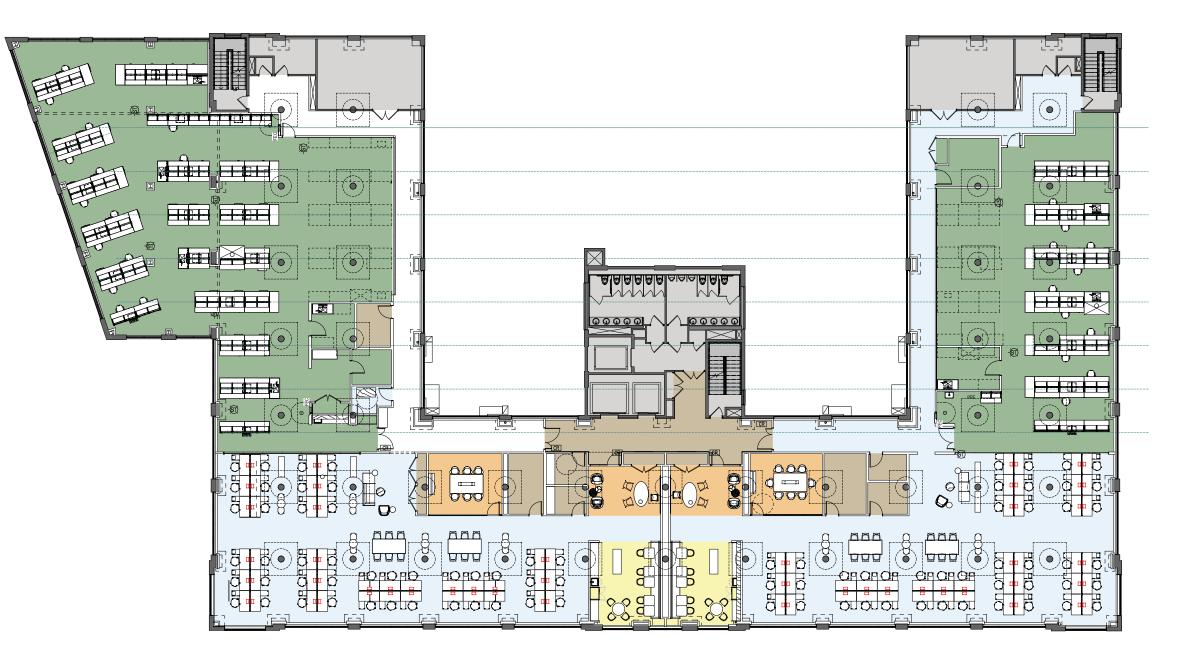

### ±30 Restaurants/Cafés

Within 10 minute walk

The Building Building Stack

2

specific needs.

CBRE

2

2

man. 

The Building Work Cafe Areas