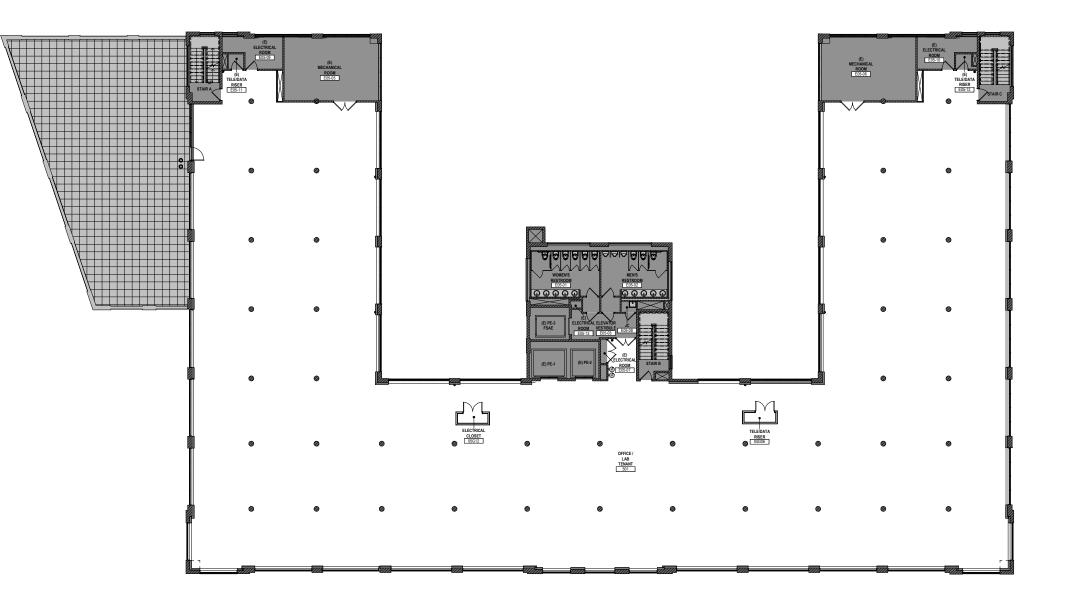

# FLOOR 3 SUITE A **20,256 RSF**

## SUITE B 15,915 RSF

FLOOR 4 **36,171 RSF** 