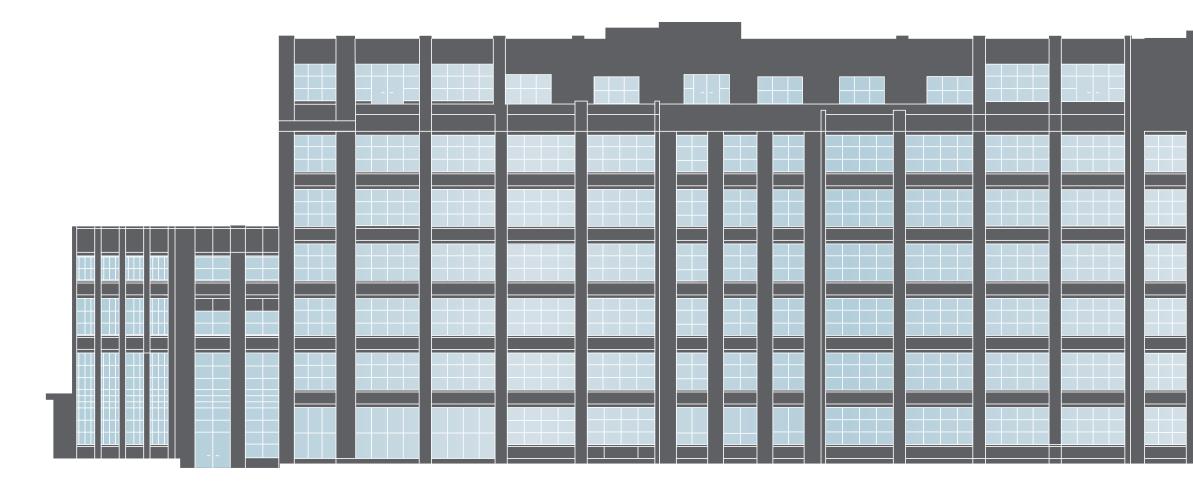

s**.

Embedded within the diverse cultural

level, through collaboration, convenience,

fabric of Long Island City, Hatch's state-of-the-art lab spaces provide a platform for life sciences companies to propel their innovations to the next

## **Vibrant Location**

Situated within New York's life sciences hub and influenced by LIC's industrial heritage and diverse cultural proximities.

## **Ease of Access**

Multiple points of access via bike, car, LIRR, or subway – two stops from Midtown Manhattan.

### **Elevate™ Amenity Program**

Longfellow's premier hospitality program and at-your-fingertips services.

## **15 Parking Spaces**

Parking available, including 4 EV charging stations

### ±30 Restaurants/Cafés

Within 10 minute walk

The Building Building Stack

# Cultivating what's next



Hatch provides Class A space that is sustainably conscious and socially responsible. Our lab spaces enable life-changing work to thrive and empower early- and growth-stage life science companies to become **stewards of tomorrow**.



| TOTAL   | 214,014 RSF              |  |
|---------|--------------------------|--|
| FLOOR 1 | 19,157 RSF               |  |
| FLOOR 2 | 21,516 RSF<br>14,153 RSF |  |
| FLOOR 3 | 20,256 RSF<br>15,915 RSF |  |
| FLOOR 4 | 36,172 RSF               |  |
| FLOOR 5 | 32,058 RSF               |  |
| FLOOR 6 | 31,399 RSF               |  |
| FLOOR 7 | 23,387 RSF               |  |

# FLOOR 1 19,157 RSF





FLOOR 2 suite a **21,516 RSF** 

SUITE B 14,153 RSF



CBRE

C LONGFELLOW

# FLOOR 3 SUITE A **20,256 RSF**

## SUITE B 15,915 RSF





FLOOR 4 **36,171 RSF**