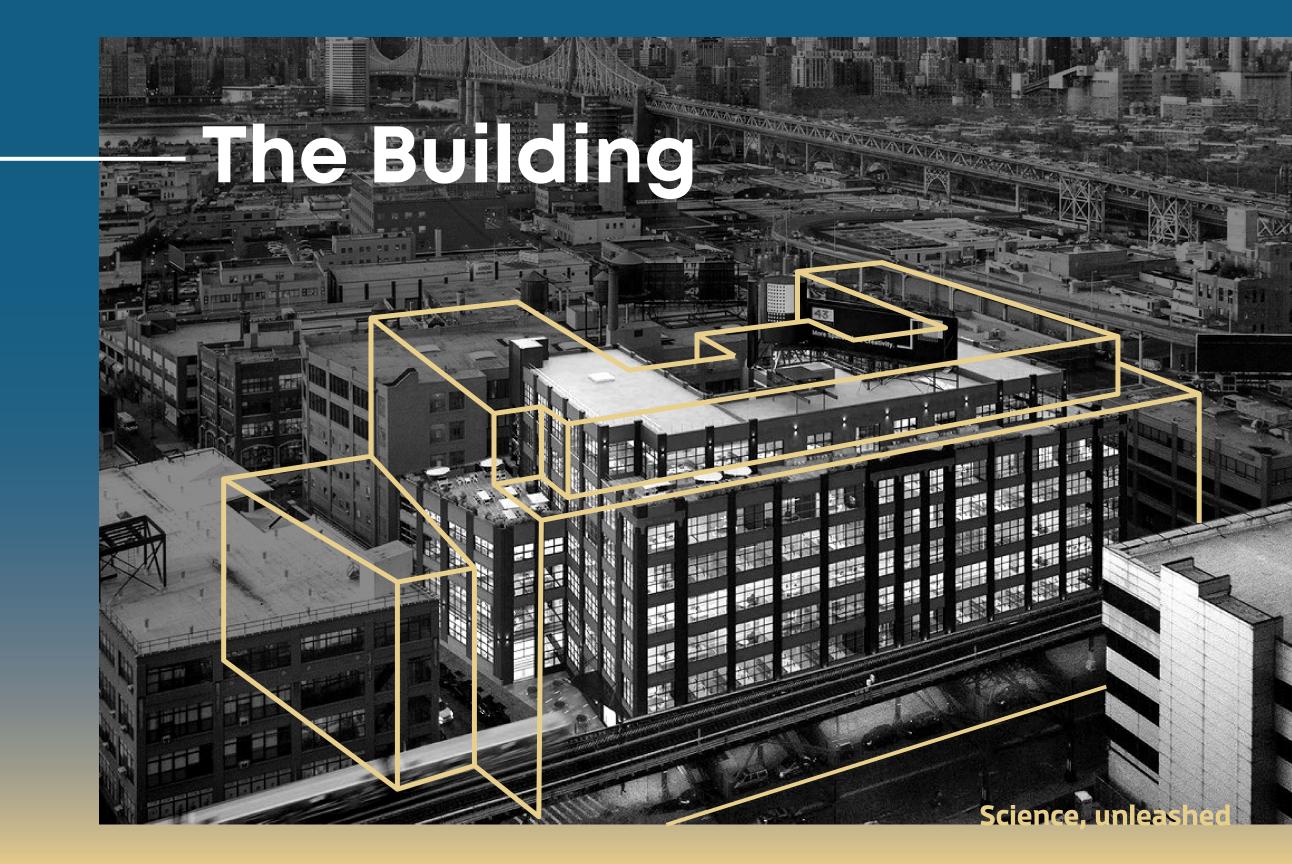

**214,013** Total Square Feet

**14K-36K SF Floorplates** Availability on Floors 1-7

**Spec Lab/Office** ±70,000 SF continuous

Q1 2023 Delivery Spec suite build outs

**Outdoor Terraces** 

Iconic views of the Manhattan skyline on Floors 5 & 7

Lab spaces –

and connection.

it's what we do.

Longfellow is proud to present its first New York site **Hatch Life Sciences**.

Embedded within the diverse cultural

level, through collaboration, convenience,

fabric of Long Island City, Hatch's state-of-the-art lab spaces provide a platform for life sciences companies to propel their innovations to the next

### ±30 Restaurants/Cafés

Within 10 minute walk

The Building Building Stack