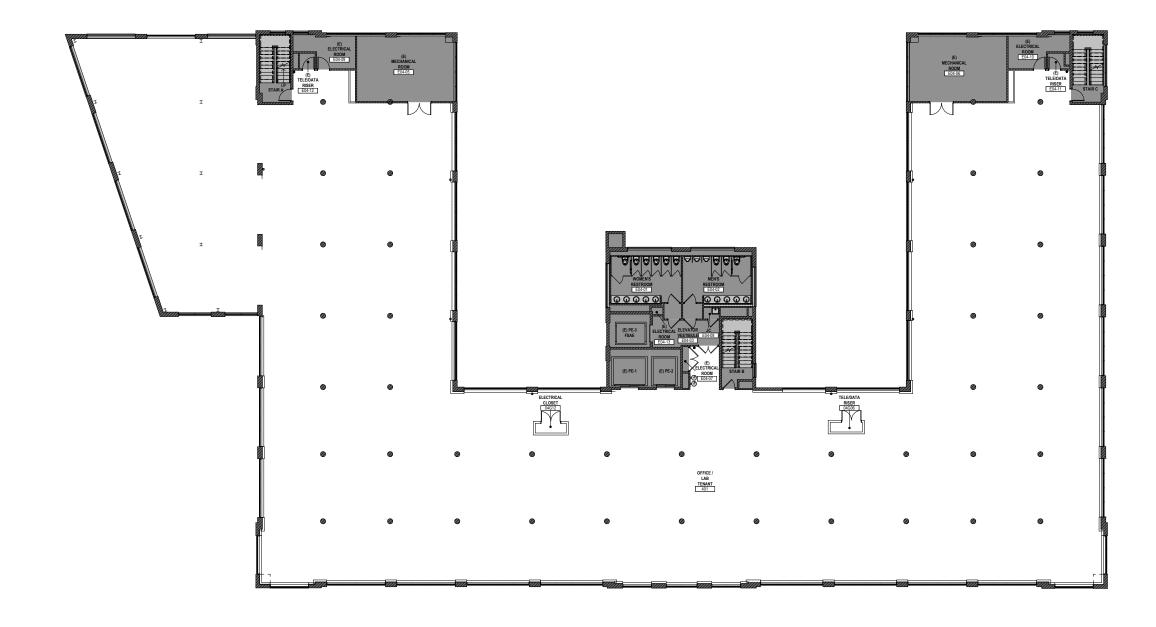

# **Floor 1** 19,160 RSF

- Office / Lab Space
- ELEVATE Shared Amenities
- Property Management Office