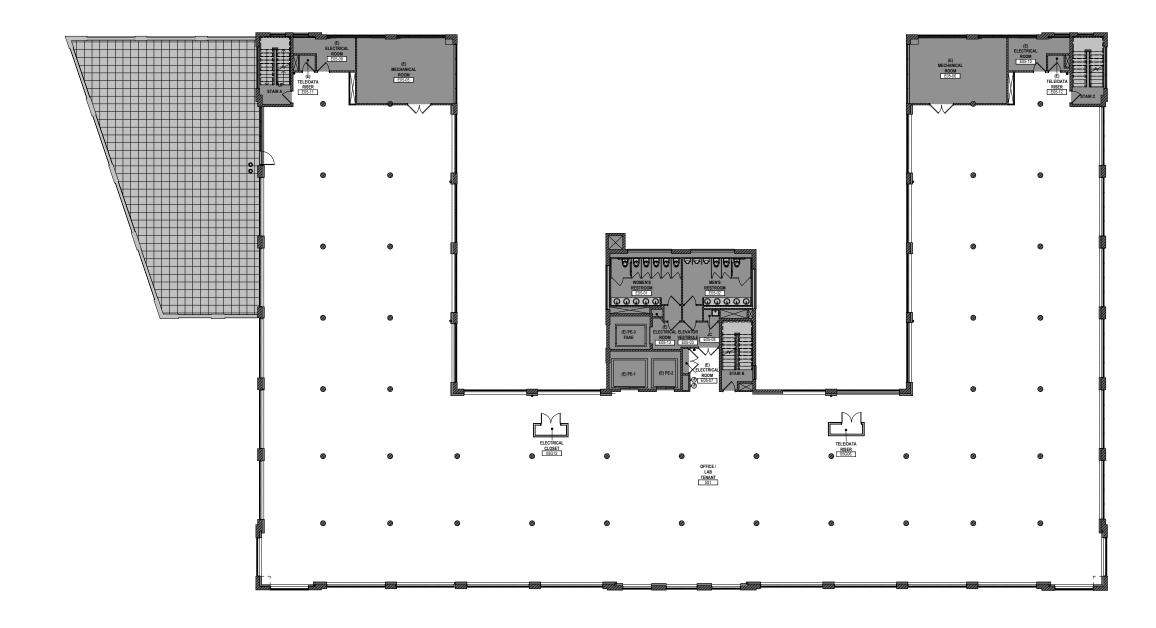

# **Floor 1** 19,160 RSF

- Office / Lab Space
- ELEVATE Shared Amenities
- Property Management Office