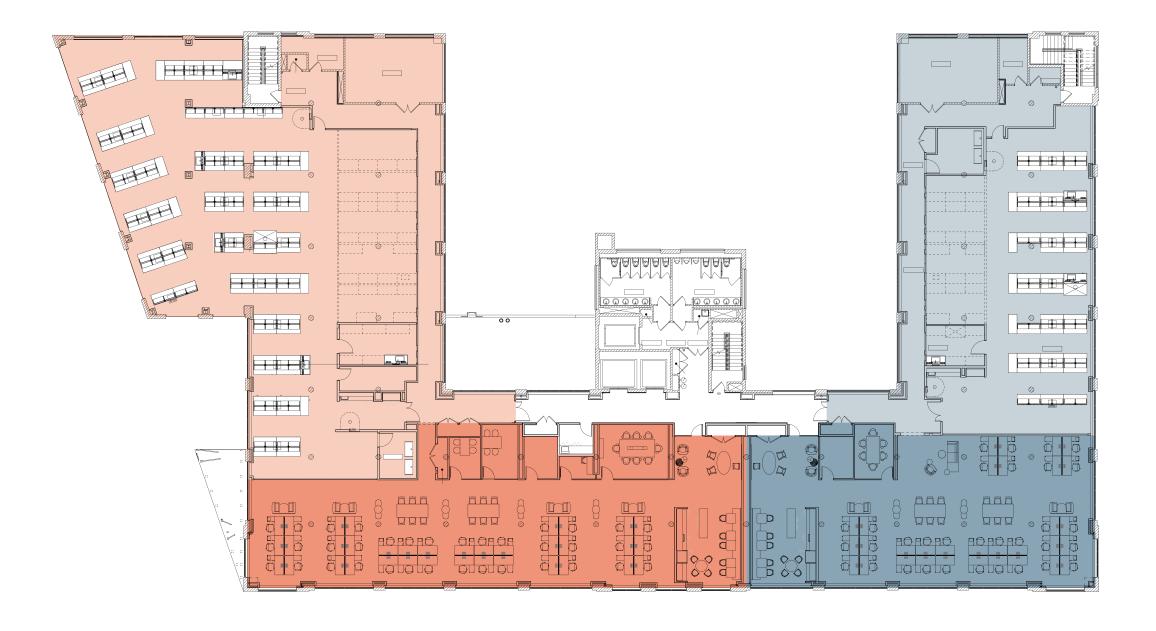

## Floor 2 Spec Lab Suites

### Suite 2A | 21,516 RSF

- Lab Space
- Office Space

### Suite 2B | **14,153 RSF**

- Lab Space
- Office Space
- Included Lab Benches