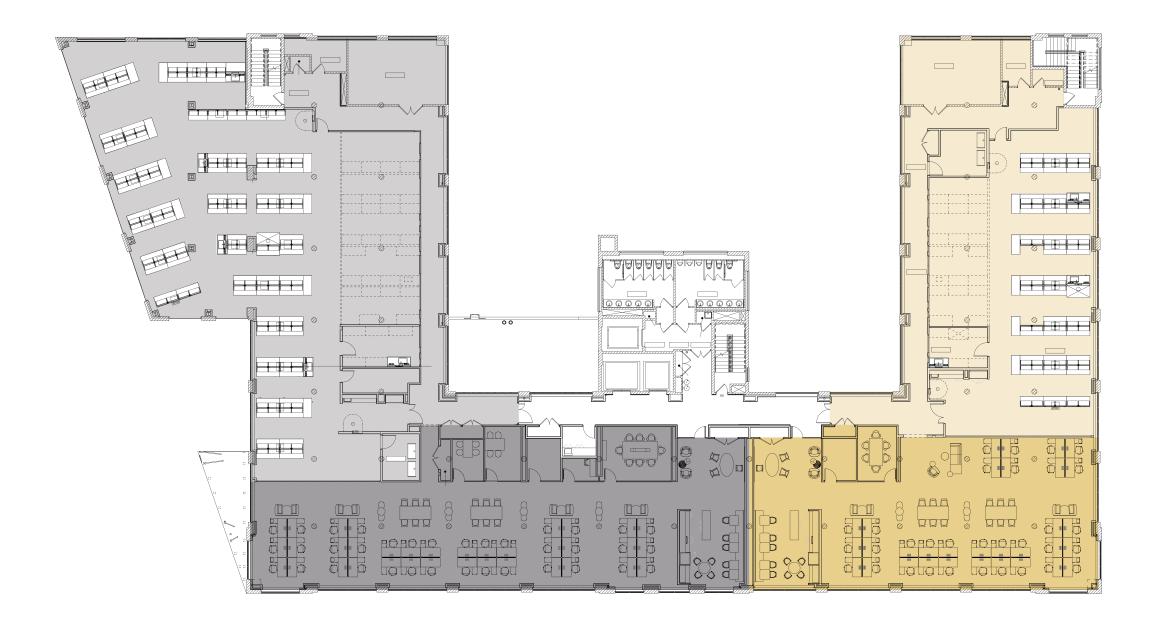

# **Floor 1** 19,160 RSF

- Office / Lab Space
- ELEVATE Shared Amenities
- Property Management Office