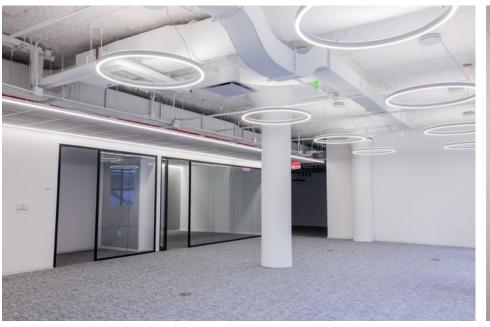

# LIFE SCIENCES







## **Cultivating what's next**



Hatch provides Class A space that is sustainably conscious and socially responsible. Our lab spaces enable life-changing work to thrive and empower early- and growth-stage life science companies to become **stewards of tomorrow**.



### **50% Provided Casework**

with ability to customize

### 1 Fume Hood per suite

with ability to add more

### Pantry and conference rooms

with high end finishes and appliances

### 1:1 Lab to Office Ratio





## Suite 2A | **21,516 RSF**















## Suite 2B | **14,153 RSF**















## Suite 3A | 20,256 RSF















## Suite 3B | **15,915 RSF**













# **Floor 1** 19,160 RSF

- Office / Lab Space
- ELEVATE Shared Amenities
- Property Management Office





## Floor 2 Spec Lab Suites

### Suite 2A | 21,516 RSF

- Lab Space
- Office Space

### Suite 2B | **14,153 RSF**

- Lab Space
- Office Space
- Included Lab Benches





## Floor 3 Spec Lab Suites

### Suite 3A **20,256 RSF**

- Lab Space
- Office Space

### Suite 3B | **15,915 RSF**

- Lab Space
- Office Space
- Included Lab Benches





# **Floor 4** 36,171 RSF





# **Floor 5** 32,058 RSF





# **Floor 6** 31,399 RSF





# **Floor 7** 23,387 RSF















## ELEVATE

# It's Not What We Do. It's Not How We Do It. It's Who We Are.

No one goes to