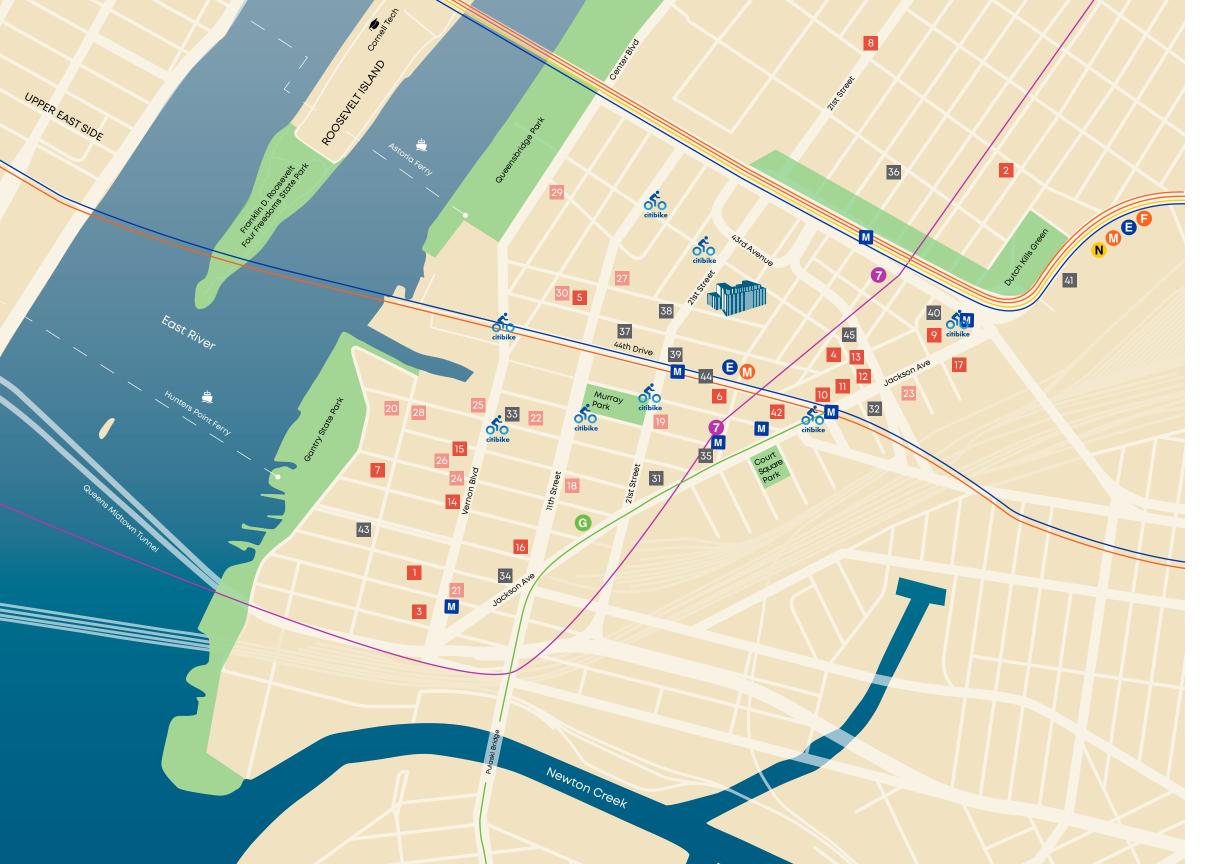

### KEY:

43-10 23rd St., Long Island City, NY, 11101

#### **FOOD AND BEVERAGE**

#### **RESTAURANTS**

1. Casa Enrique

2. John Brown Smokehouse

3. Tournesol

4. M Wells Steakhouse

5. Top Quality

6. LIC Market

7. SHI

9. Jacx&Co

12. Xi'an Famous Foods

14. Bellwether

16. Jora

17. Murray's Cheese Bar

### CAFES AND BARS 18. Communitea

19. LIC Corner Cafe

22. Fifth Hammer Brewing Co.

20. Sweetleaf

21. Black Star

23. Dutch Kills

25. L.I.C Bar

24. The Baroness Bar

26. Gantry Bar & Kitchen

27. ICONYC Brewing Co.

28. Rockaway Brewing Co.

29. Big aLICe Brewing Co.

10. Sweetgreens

11. Levante

13. Tacombi

15. Blend

**HEALTH & WELLNESS** 

36. Brooklyn Boulders

37. The Cliffs LIC

38. Nicely Fit

39. Barre3 40. Just You Spa

30. Lower Quality

CULTURE 31. MoMA PS1

32. Sculpture Center

33. The Gutter

34. The Creek & The Cave

### LIFESTYLE

35. Trader Joe's

**GROCERIES** 

41. Planet Fitness 42. Chelsea Piers Fitness

DAYCARE

43. Little Ones

44. Bright Start

44. Lucky Paws

#### **TRANSPORTATION**

**FERRIES** 

CITIBIKES