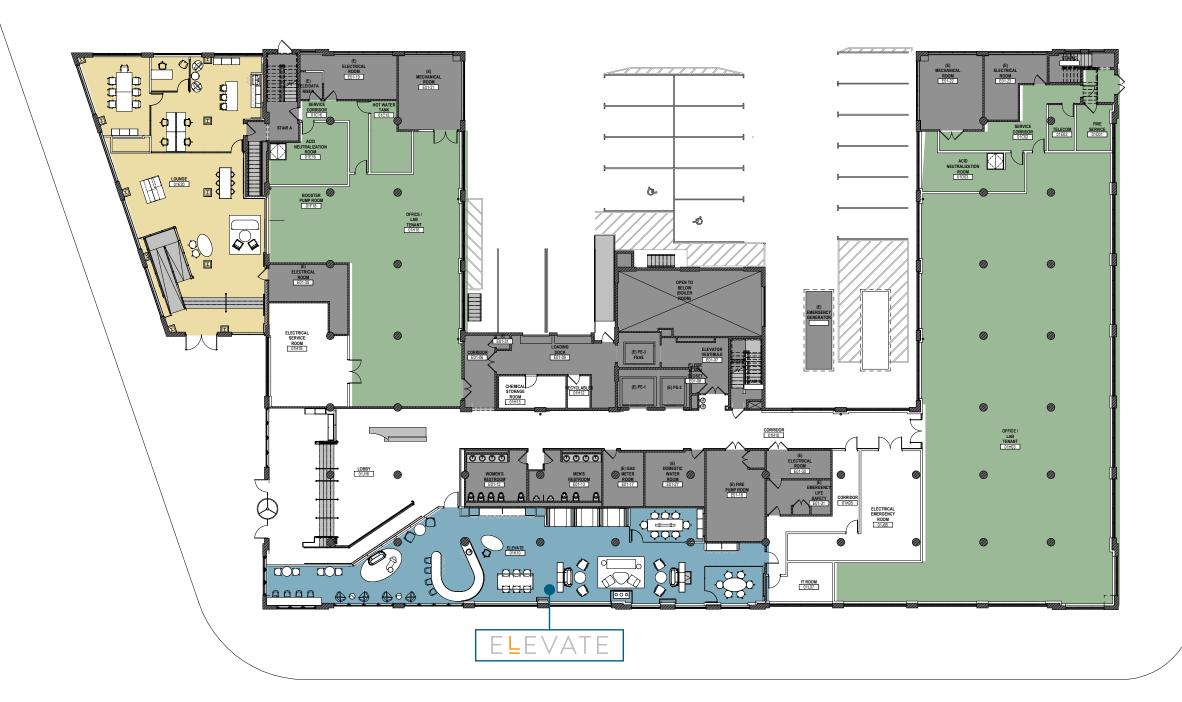

# **Floor 1** 19,160 RSF

- Office / Lab Space
- ELEVATE Shared Amenities
- Property Management Office

## ELEVATE