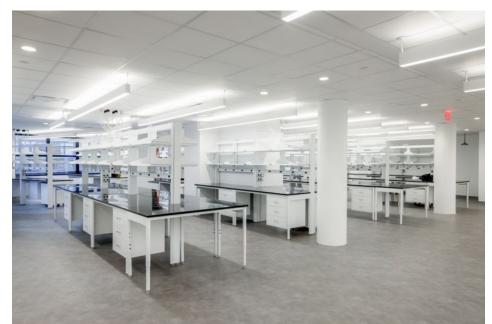

## Floor 2 Spec Lab Suites

### Suite 2A | 21,516 RSF

- Lab Space
- Office Space

### Suite 2B | **14,153 RSF**

- Lab Space
- Office Space
- Included Lab Benches