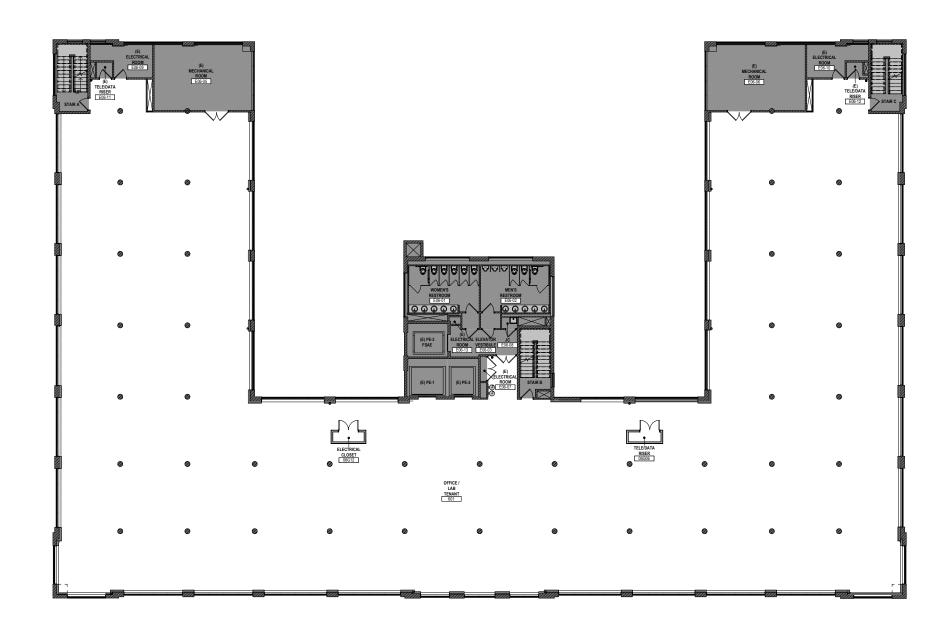

# **Floor 1** 19,160 RSF

- Office / Lab Space
- ELEVATE Shared Amenities
- Property Management Office