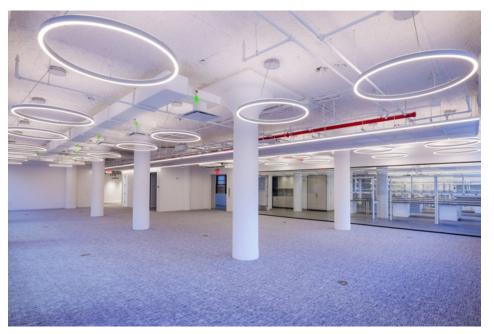

## Floor 3 Spec Lab Suites

### Suite 3A **20,256 RSF**

- Lab Space
- Office Space

### Suite 3B | **15,915 RSF**

- Lab Space
- Office Space
- Included Lab Benches