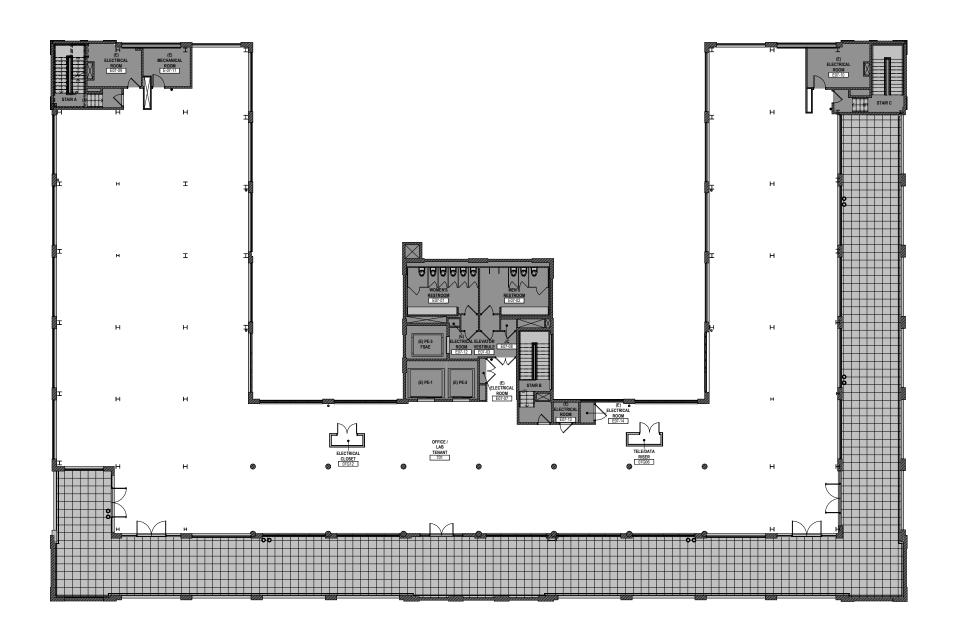

# **Floor 1** 19,160 RSF

- Office / Lab Space
- ELEVATE Shared Amenities
- Property Management Office