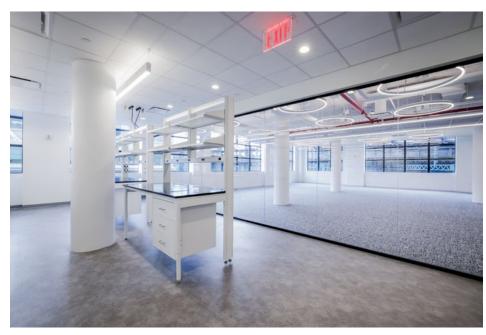

### **50% Provided Casework**

with ability to customize

### 1 Fume Hood per suite

with ability to add more

### 1:1 Lab to Office Ratio

### Suite 2B | **14,153 RSF**

- Lab Space
- Office Space
- Included Lab Benches

### Suite 3B | **15,915 RSF**

- Lab Space
- Office Space
- Included Lab Benches