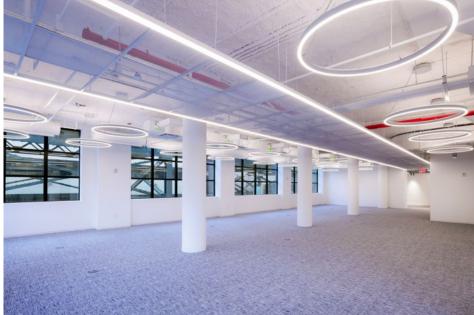

## Floor 2 Spec Lab Suites

### Suite 2A | 21,516 RSF

- Lab Space
- Office Space

### Suite 2B | **14,153 RSF**

- Lab Space
- Office Space
- Included Lab Benches