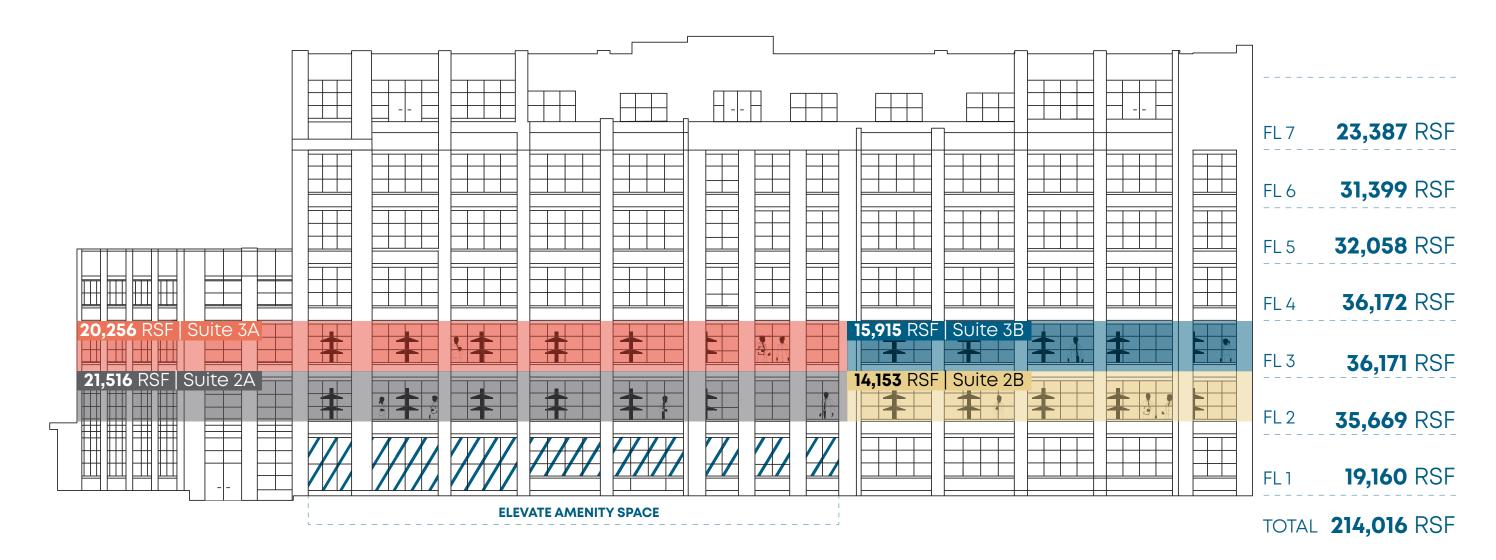

## Suite 2A | **21,516 RSF**

## Suite 2B | **14,153 RSF**

## Suite 3A | 20,256 RSF

## Suite 3B | **15,915 RSF**

# **Floor 1** 19,160 RSF

- Office / Lab Space
- ELEVATE Shared Amenities
- Property Management Office

# **Floor 4** 36,171 RSF

# **Floor 5** 32,058 RSF

# **Floor 6** 31,399 RSF

# **Floor 7** 23,387 RSF